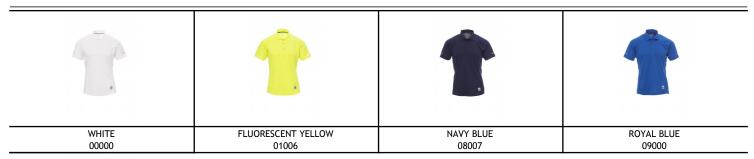

000090-0028



Men's technical/sports short-sleeved polo shirt with three matching buttons, raglan sleeves, double stitched side seams for a more tailored fit, shaped bottom and longer at the back, reflective insert on the sleeves and back of collar, contrasting neck tape, transfer label.



COMPOSITION: 100% POLYESTER

APPEARANCE: DRY-TECH WEIGHT: 150 GR/MQ

SIZES: S-M-L-XL-XXL-3XL-4XL-5XL

PACK: 1/50 HS CODE: 61052010

#### **COLORS**





BLACK 14000

# **TRAINING**





### **CHARACTERISTICS**













#### **WASHING INSTRUCTIONS**













**CERTIFICATIONS** 







# Sheet relating to the qualities and environmental characteristics of the product

| % recycled material              | -                                                                |
|----------------------------------|------------------------------------------------------------------|
| Recyclability                    | -                                                                |
| Presence of plastic microfibres  | Releases plastic microfibres into the environment during washing |
| Presence of hazardous substances | Does not contain hazardous substances                            |
| Weaving                          | CN CINA