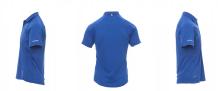

000090-0028

Men's technical/sports short-sleeved polo shirt with three matching buttons, raglan sleeves, double stitched side seams for a more tailored fit, shaped bottom and longer at the back, reflective insert on the sleeves and back of collar, contrasting neck tape, transfer label.

COMPOSITION: 100% POLYESTER

APPEARANCE: DRY-TECH WEIGHT: 150 GR/MQ

SIZES: S-M-L-XL-XXL-3XL-4XL-5XL

PACK: 1/50 HS CODE: 61052010