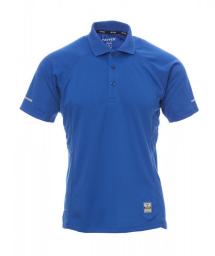

000090-0028

Men's technical/sports short-sleeved polo shirt with three matching buttons, raglan sleeves, double stitched side seams for a more tailored fit, shaped bottom and longer at the back, reflective insert on the sleeves and back of collar, contrasting neck tape, transfer label.

COMPOSITION: 100% POLYESTER

APPEARANCE: DRY-TECH WEIGHT: 150 GR/MQ

SIZES: S-M-L-XL-XXL-3XL-4XL-5XL

PACK: 1/50 HS CODE: 61052010