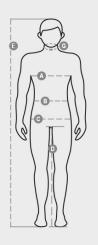

#### Casual&Workwear - Tops International sizes XXS 3XL 4XL IT - DE 36 38 40 42 44 46 48 50 52 54 56 58 60 62 64 66 68 70 72 FR - ES UK (G) - cm 42,5 42.5 46 47 Collar 173/4 16¾ 17¼ 17¼ 18 181/2 181/2 (G) - in 141/2 141/2 15 15½ 15½ 153/4 163/4 173/4 (A) - cm Chest 31 33 34 36 41 42 50 52 53 55 56 58 100 104 108 120 124 128 132 (B) - cm Waist (B) - in 25 27 28 29 30 32 34 36 40 41 43 46 48 49 51 52 54 170/181 175/189 (E) - cm 175/187 Height (E) - in 67/71 69/73 69/75