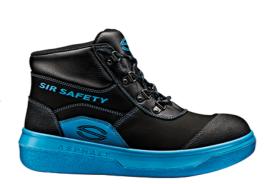

Name: ASPHALT shoe Code: MB2430Z9 MB24 FOOTWEAR - SPECIAL PROTECTION

## Description

Ankle high shoe, specifically designed for asphaltists, made with an Action leather upper, PS-type composite midsole and aluminiumtoecap. The two-component sole made of polyurethane and nitrile rubber is flexible and at the same time extremely resistant. The nitrile rubber tread resistant to contact heat is free of dowels and scuffing, as it is specially designed to avoid leaving marks on the tar when working or laying the tar. The footbed is made of polyurethane foam with a felt bottom that provides excellent thermal insulation. Antistatic. The DRY PLUS lining in tightly woven polyester with extra protection in the heel area has a high draining power and considerably reduces the overheating effect from prolonged use.