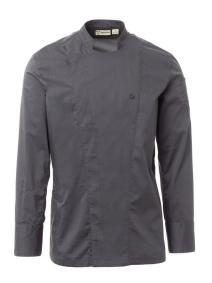

S00689-P142

Men's chef jacket with mandarin collar made of cotton ripstop and Lycra® T400®, with excellent elastic and breathable properties, and with comfortable mesh fabric on the back, underarm and armhole, to amplify breathability. Double-breasted closure with snap buttons, foldable flap that can be fastened to the chest with a visible button, creating the effect of a tailored lapel and an innovative V-neck. Long sleeves with shirt cuffs, closed with a visible snap button. Iconic shaped patch on the left shoulder, with tone-on-tone propeller embroidery, complete with pen pocket. Practical smartphone holder pocket on the waist.

COMPOSITION: 58% COTTON 42% ELASTOMULTIESTER | 100% POLYESTER

APPEARANCE: RIPSTOP | MESH WEIGHT: 150 GR/MQ

SIZES: S-M-L-XL-XXL-3XL-4XL-5XL

PACK: 1/20 HS CODE: 62033310

**COLORS** 

00000

BLACK