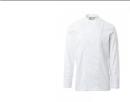

S00689-P142

Men's chef jacket with mandarin collar made of cotton ripstop and Lycra® T400®, with excellent elastic and breathable properties, and with comfortable mesh fabric on the back, underarm and armhole, to amplify breathability. Double-breasted closure with snap buttons, foldable flap that can be fastened to the chest with a visible button, creating the effect of a tailored lapel and an innovative V-neck. Long sleeves with shirt cuffs, closed with a visible snap button. Iconic shaped patch on the left shoulder, with tone-on-tone propeller embroidery, complete with pen pocket. Practical smartphone holder pocket on the waist.

COMPOSITION: 58% COTTON 42% ELASTOMULTIESTER | 100% POLYESTER

APPEARANCE: RIPSTOP | MESH WEIGHT: 150 GR/MQ

SIZES: S-M-L-XL-XXL-3XL-4XL-5XL

PACK: 1/20 HS CODE: 62033310

**COLORS** 

00000

BLACK