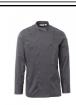

S00689-P142

Men's chef jacket with mandarin collar made of cotton ripstop and Lycra® T400®, with excellent elastic and breathable properties, and with comfortable mesh fabric on the back, underarm and armhole, to amplify breathability. Double-breasted closure with snap buttons, foldable flap that can be fastened to the chest with a visible button, creating the effect of a tailored lapel and an innovative V-neck. Long sleeves with shirt cuffs, closed with a visible snap button. Iconic shaped patch on the left shoulder, with tone-on-tone propeller embroidery, complete with pen pocket. Practical smartphone holder pocket on the waist.

COMPOSITION: 58% COTTON 42% ELASTOMULTIESTER | 100% POLYESTER

APPEARANCE: RIPSTOP | MESH WEIGHT: 150 GR/MQ

SIZES: S-M-L-XL-XXL-3XL-4XL-5XL

PACK: 1/20 HS CODE: 62033310

**COLORS** 

00000

BLACK