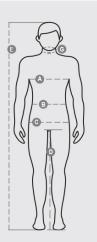

#### Professional - Tops

| International sizes |          | XXS     | XS      | S       | М        | L         | XL       | XXL       | 3XL       | 4XL       | 5XL       |
|---------------------|----------|---------|---------|---------|----------|-----------|----------|-----------|-----------|-----------|-----------|
| IT - DE             |          | 38/40   | 42/44   | 46/48   | 50       | 52        | 54       | 56/58     | 60/62     | 64/66     | 68/70     |
| FR - ES             |          | 34/36   | 38/40   | 42/44   | 46       | 48        | 50       | 52/54     | 56/58     | 60/62     | 64/66     |
| UK                  |          | 30/31   | 33/34   | 36/38   | 39       | 41        | 42       | 44/46     | 47/48     | 50/52     | 53/55     |
| Collar              | (G) - cm | 38      | 39      | 40      | 40       | 41        | 41       | 42,5      | 44        | 45        | 46        |
|                     | (G) - in | 15      | 151/2   | 15¾     | 15¾      | 16        | 16       | 16¾       | 171/4     | 173/4     | 18        |
| Chest               | (A) - cm | 77 - 81 | 84 - 88 | 91 - 95 | 96 - 100 | 101 - 105 | 106 -110 | 112 - 116 | 120 - 124 | 128 - 132 | 136 - 140 |
| Cilest              | (A) - in | 30 -31  | 32- 34  | 35-37   | 38 - 39  | 39 - 40   | 41- 43   | 44 - 45   | 47 - 48   | 50 - 51   | 53 - 55   |
| Waist (B) - cm      | (B) - cm | 66 - 70 | 73 - 76 | 80 - 84 | 85 - 88  | 89 - 92   | 94 - 98  | 100 - 105 | 108 - 113 | 116 - 120 | 124 - 128 |
|                     | (B) - in | 26 -27  | 28 -29  | 31 -32  | 33 - 34  | 35 - 36   | 37 - 38  | 39 - 41   | 42 - 44   | 45 - 47   | 48 - 50   |
| Height              | (E) - cm | 170     | /181    |         | 175,     | /187      |          | 175/189   |           |           |           |
|                     | (E) - in | 67      | /71     | 69/73   |          |           | 69/75    |           |           |           |           |

cm = centimeters - in = inches

FIND OUT MORE, SCAN HERE