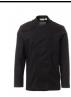

S00689-P142

Men's chef jacket with mandarin collar made of cotton ripstop and Lycra® T400®, with excellent elastic and breathable properties, and with comfortable mesh fabric on the back, underarm and armhole, to amplify breathability. Double-breasted closure with snap buttons, foldable flap that can be fastened to the chest with a visible button, creating the effect of a tailored lapel and an innovative V-neck. Long sleeves with shirt cuffs, closed with a visible snap button. Iconic shaped patch on the left shoulder, with tone-on-tone propeller embroidery, complete with pen pocket. Practical smartphone holder pocket on the waist.

COMPOSITION: 58% COTTON 42% ELASTOMULTIESTER | 100% POLYESTER

APPEARANCE: RIPSTOP | MESH WEIGHT: 150 GR/MQ

SIZES: S-M-L-XL-XXL-3XL-4XL-5XL

PACK: 1/20 HS CODE: 62033310

**COLORS** 

00000

BLACK