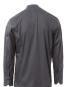

S00689-P142

Men's chef jacket with mandarin collar made of cotton ripstop and Lycra® T400®, with excellent elastic and breathable properties, and with comfortable mesh fabric on the back, underarm and armhole, to amplify breathability. Double-breasted closure with snap buttons, foldable flap that can be fastened to the chest with a visible button, creating the effect of a tailored lapel and an innovative V-neck. Long sleeves with shirt cuffs, closed with a visible snap button. Iconic shaped patch on the left shoulder, with tone-on-tone propeller embroidery, complete with pen pocket. Practical smartphone holder pocket on the waist.