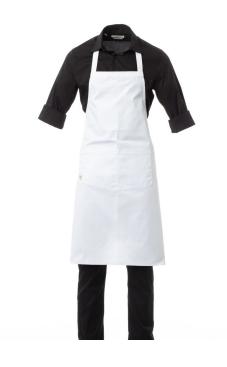

S00664-P148

Unisex multipurpose apron with non-adjustable bib, made of polycotton fabric. Central pocket divided into 2 compartments, plus a practical small pocket for objects at the side. Measurements: 78x90cm.