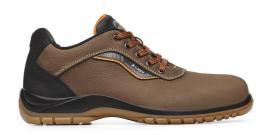

#### **GEA 23**

FOLS3 SR

#### Line

X-Light

#### **Protection class**

FO L S3 SR

#### Norm

EN ISO 20345:2022

## Intended use

Constructions, Logistic, Plant engineering

#### **UPPER**

Grain leather, water repellent treatment

## LINING

Breathable, abrasion resistant textile

#### **SAFETY TOE CAP**

Non Metallic policarbonate, 200J

## PIERCE RESISTANCE

Textile pierced proof footbed

## **FOOTBED**

Removable, cushioned, antistatic

# **OUTSOLE**

PU 2D antislip SR