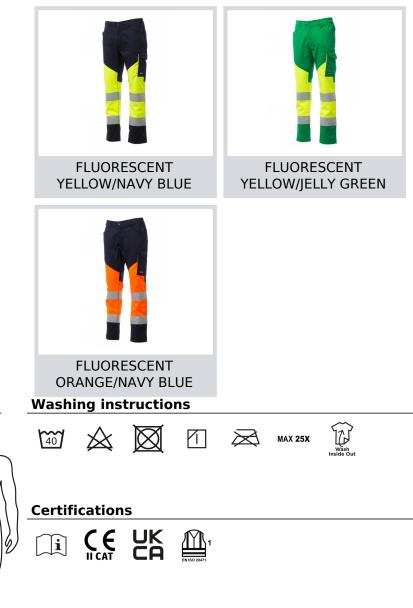

Composition: 80%POLYESTER 20%COTTON | 64%POLYESTER 33%COTTON 3%ELASTANE Appearance: TWILL FLUO MECHANICAL STRETCH | RIPSTOP STRETCH Weight: 210 GR/MQ Sizes: XXS-XS-S-M-L-XL-XXL-3XL-4XL-5XL Packaging: 1/20