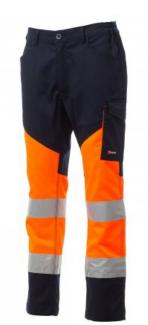

## WORKING SUMMER

High visibility two-tone unisex summer trousers, with reflective stripes, side elastic and waist belt loops. Zip fastening with plastic button, two shaped front pockets, one side pocket with LOCK SYSTEM fastening and removable badge holder and another with double tape measure holder. Two back pockets: one open with reflective stripes and one with flap and Velcro. Stitching in tone with the contrasting fabric. Triple seam crotch and inner leg. The International size L has a 80cm inseam.