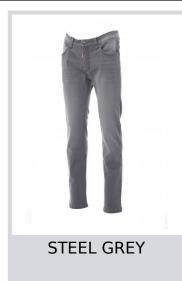

# **SAN FRANCISCO**

001206-0377

Men's jeans with five pockets, metal zip and button closure, belt loops at waist, one foldaway tape measure pocket, one pen and cutter holder, stone-washed treatment, worn and faded effect. Straight leg, contrasting heavy duty stitching, triple seams inside leg. Fabric weight: 10.50 oz/yd².

**Composition:** 72% COTTON + 26% POL + 2% ELASTANE

**Appearance:** DENIM STRETCH 10,5 oz/yd2

Weight: 350 GR/MQ

**Sizes:** 42-44-46-48-50-52-54-56/58-60/62-64/66-68/70-72/74

Packaging: 1/20

MADE IN: MADE IN BANGLADESH

**HS CODE:** 62034231

#### Colors



















### **Size Guide**

| International Sizes | XXS     |       | XS |    | S   |     | M       |     | L   |     | XL      |      | XXL   |       | 3XL   |       | 4XL |     | 5)  | <b>KL</b> |
|---------------------|---------|-------|----|----|-----|-----|---------|-----|-----|-----|---------|------|-------|-------|-------|-------|-----|-----|-----|-----------|
| IT - DE             | 36      | 38    | 40 | 42 | 44  | 46  | 48      | 50  | 52  | 54  | 56      | 58   | 60    | 62    | 64    | 66    | 68  | 70  | 72  | 74        |
| FR - ES             | 32      | 34    | 36 | 38 | 40  | 42  | 44      | 46  | 48  | 50  | 52      | 54   | 56    | 58    | 60    | 62    | 64  | 66  | 68  | 70        |
| UK Top              | 29      | 30    | 31 | 33 | 34  | 36  | 38      | 39  |