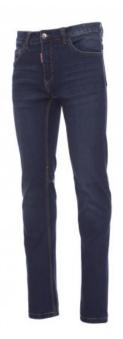

# **SAN FRANCISCO**

001206-0377

Men's jeans with five pockets, metal zip and button closure, belt loops at waist, one foldaway tape measure pocket, one pen and cutter holder, stone-washed treatment, worn and faded effect. Straight leg, contrasting heavy duty stitching, triple seams inside leg. Fabric weight: 10.50 oz/yd².

**Composition:** 72% COTTON + 26% POL + 2% ELASTANE

**Appearance:** DENIM STRETCH 10,5 oz/yd2

Weight: 350 GR/MQ

**Sizes:** 42-44-46-48-50-52-54-56/58-60/62-64/66-68/70-72/74

Packaging: 1/20

MADE IN: MADE IN BANGLADESH