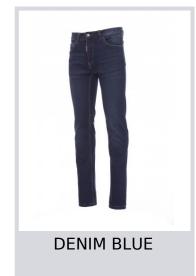

# **SAN FRANCISCO**

001206-0377

Men's jeans with five pockets, metal zip and button closure, belt loops at waist, one foldaway tape measure pocket, one pen and cutter holder, stone-washed treatment, worn and faded effect. Straight leg, contrasting heavy duty stitching, triple seams inside leg. Fabric weight: 10.50 oz/yd².

**Composition:** 72% COTTON + 26% POL + 2% ELASTANE

**Appearance:** DENIM STRETCH 10,5 oz/yd2

Weight: 350 GR/MQ

**Sizes:** 42-44-46-48-50-52-54-56/58-60/62-64/66-68/70-72/74

Packaging: 1/20

MADE IN: MADE IN BANGLADESH

**HS CODE:** 62034231

#### Colors



















### **Size Guide**

| International Sizes | XXS     |       | XS |    | S   |     | M       |     | L   |     | XL      |      | XXL   |       | 3XL   |       | 4XL |     | 5)  | <b>KL</b> |
|---------------------|---------|-------|----|----|-----|-----|---------|-----|-----|-----|---------|------|-------|-------|-------|-------|-----|-----|-----|-----------|
| IT - DE             | 36      | 38    | 40 | 42 | 44  | 46  | 48      | 50  | 52  | 54  | 56      | 58   | 60    | 62    | 64    | 66    | 68  | 70  | 72  | 74        |
| FR - ES             | 32      | 34    | 36 | 38 | 40  | 42  | 44      | 46  | 48  | 50  | 52      | 54   | 56    | 58    | 60    | 62    | 64  | 66  | 68  | 70        |
| UK Top              | 29      | 30    | 31 | 33 | 34  | 36  | 38      | 39