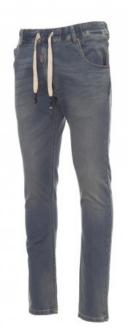

## **LOS ANGELES**

000244-0078

Men's all-season jeans with five pockets, elasticated, drawstring waist with belt loops, metal zip fastening, worn effect, heavy duty stitching, double seams on inside leg, slim leg, studs and patches in real leather. Fabric weight: 10,50 oz/yd2.