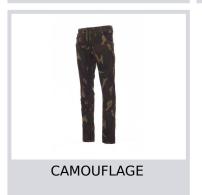

## **LOS ANGELES**

000244-0078

Men's all-season jeans with five pockets, elasticated, drawstring waist with belt loops, metal zip fastening, worn effect, heavy duty stitching, double seams on inside leg, slim leg, studs and patches in real leather. Fabric weight: 10,50 oz/yd2.

## Colors