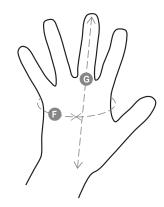

### **Size Guide**

| Taglie Internazionali    | XS     | S    | М      | L    | XL   | XXL  |
|--------------------------|--------|------|--------|------|------|------|
| Taglie Numeriche         | 6      | 7    | 8      | 9    | 10   | 11   |
| ( <b>F</b> ) - <i>cm</i> | 15,2   | 17,8 | 20,3   | 22,9 | 25,4 | 27,9 |
| ( <b>F</b> ) - <i>in</i> | 6      | 7    | 8      | 9    | 10   | 11   |
| ( <b>G</b> ) - cm        | 16     | 17,1 | 18,2   | 19,2 | 20,4 | 21,5 |
| ( <b>G</b> ) - in        | 6-61/2 | 6½-7 | 7-71/2 | 7½   | 8    | 81/2 |