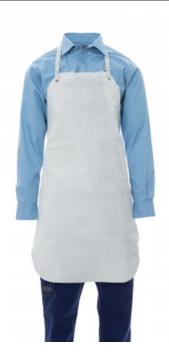

# **ALL302**

000564-0149

Reinforced cowhide split leather apron,  $60 \times 90 \text{ cm}$ , aluminium reinforcement. - Features: soft, strong, resistant - Strengths: protection - Areas of application: precision welding and heavy-duty handling with hot, deburred material

**Composition:** BOVINE SPLIT LEATHER **Appearance:** SPLIT LEATHER APRON

Sizes: U

Packaging: 1/50

MADE IN: MADE IN ITALY HS CODE: 42034000