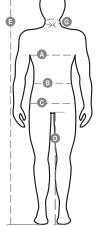

## **Size Guide**

| International Sizes | XXS     |       | XS |    | S   |     | M       |     | L   |     | XL      |      | XXL   |       | 3XL   |       | 4XL |     | 5XL |     |
|---------------------|---------|-------|----|----|-----|-----|---------|-----|-----|-----|---------|------|-------|-------|-------|-------|-----|-----|-----|-----|
| IT - DE             | 36      | 38    | 40 | 42 | 44  | 46  | 48      | 50  | 52  | 54  | 56      | 58   | 60    | 62    | 64    | 66    | 68  | 70  | 72  | 74  |
| FR - ES             | 32      | 34    | 36 | 38 | 40  | 42  | 44      | 46  | 48  | 50  | 52      | 54   | 56    | 58    | 60    | 62    | 64  | 66  | 68  | 70  |
| UK Top              | 29      | 30    | 31 | 33 | 34  | 36  | 38      | 39  | 41  | 42  | 44      | 46   | 47    | 48    | 50    | 52    | 53  | 55  | 56  | 58  |
| UK Trousers         | 25      | 27    | 28 | 29 | 30  | 32  | 33      | 34  | 36  | 38  | 40      | 41   | 43    | 45    | 46    | 48    | 49  | 51  | 52  | 54  |
| ( <b>G</b> ) - cm   | 37      | 37    | 38 | 38 | 39  | 39  | 40      | 40  | 41  | 41  | 42,5    | 42,5 | 44    | 44    | 45    | 45    | 46  | 46  | 47  | 47  |
| (G) - in            | 141/2   | 141/2 | 15 | 15 | 15½ | 15½ | 15¾     | 15¾ | 16  | 16  | 16¾     | 16¾  | 171/4 | 171/4 | 173/4 | 173/4 | 18  | 18  | 18½ | 18½ |
| (A) - cm            | 72      | 76    | 80 | 84 | 88  | 92  | 96      | 100 | 104 | 108 | 112     | 116  | 120   | 124   | 128   | 132   | 136 | 140 | 144 | 148 |
| (A) - in            | 28      | 30    | 31 | 33 | 34  | 36  | 38      | 39  | 41  | 42  | 44      | 46   | 47    | 48    | 50    | 52    | 53  | 55  | 56  | 58  |
| (B) - cm            | 64      | 68    | 72 | 74 | 76  | 80  | 84      | 88  | 92  | 96  | 100     | 104  | 108   | 112   | 116   | 120   | 124 | 128 | 132 | 136 |
| ( <b>B</b> ) - in   | 25      | 27    | 28 | 29 | 30  | 32  | 33      | 34  | 36  | 38  | 40      | 41   | 43    | 45    | 46    | 48    | 49  | 51  | 52  | 54  |
| (C) - cm            | 80      | 84    | 88 | 90 | 92  | 96  | 100     | 104 | 108 | 112 | 116     | 120  | 124   | 128   | 132   | 136   | 140 | 144 | 148 | 152 |
| (C) - in            | 31      | 33    | 34 | 35 | 36  | 38  | 39      | 41  | 42  | 44  | 46      | 47   | 49    | 50    | 52    | 53    | 55  | 56  | 58  | 59  |
| ( <b>D</b> ) - cm   | 82      | 82    | 84 | 84 | 85  | 85  | 86      | 86  | 87  | 87  | 88      | 88   | 88    | 88    | 88    | 88    | 89  | 89  | 89  | 89  |
| ( <b>D</b> ) - in   | 32      | 32    | 33 | 33 | 33  | 33  | 33      | 33  | 34  | 34  | 34      | 34   | 34    | 34    | 34    | 34    | 35  | 35  | 35  | 35  |
| (E) - cm            | 170/181 |       |    |    |     |     | 175/187 |     |     |     | 175/189 |      |       |       |       |       |     |     |     |     |
| (E) - in            | 67/71   |       |    |    |     |     | 69/73   |     |     |     | 69/75   |      |       |       |       |       |     |     |     |     |