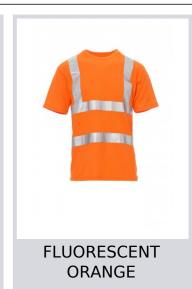

000342-0028

Short-sleeved, round neck T-shirt, high visibility with reflective stripes, covered neck seam.

**Composition:** 100% POLYESTER

**Appearance:** DRY-TECH Weight: 150 GR/MQ

Sizes: S-M-L-XL-XXL-3XL-4XL-5XL

## **Colors**

9 70