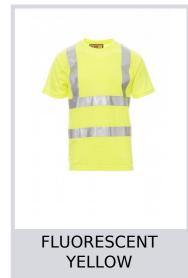

000342-0028

Short-sleeved, round neck T-shirt, high visibility with reflective stripes, covered neck seam.

**Composition:** 100% POLYESTER

**Appearance:** DRY-TECH Weight: 150 GR/MQ

Sizes: S-M-L-XL-XXL-3XL-4XL-5XL

## **Colors**

9 70