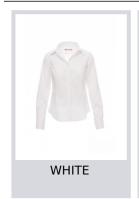

## **IMAGE LADY**

000939-0333

Women's fine weave combed cotton fitted shirt, pleats at the front and back, Italian-style collar, tailored cuff with 2 buttons and button hole, stitched placket with matching buttons. With yoke. Easy-care fabric.

**Composition:** 65% POLYESTER 32% COTTON 3% ELASTANE

**Appearance:** EASY CARE POPLIN

Weight: 125 GR/MQ Sizes: XS-S-M-L-XL-XXL Packaging: 1/20

MADE IN: MADE IN BANGLADESH

**HS CODE:** 62064000