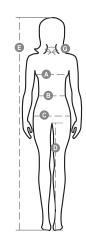

## **Size Guide**

| International Sizes      | XS      |    | S     |       | M    |      | L       |      | XL  |     | XXL   |     | 3XL |     |
|--------------------------|---------|----|-------|-------|------|------|---------|------|-----|-----|-------|-----|-----|-----|
| IT                       | 34      | 36 | 38    | 40    | 42   | 44   | 46      | 48   | 50  | 52  | 54    | 56  | 58  | 60  |
| FR - ES                  | 30      | 32 | 34    | 36    | 38   | 40   | 42      | 44   | 46  | 48  | 50    | 52  | 54  | 56  |
| DE                       | 28      | 30 | 32    | 34    | 36   | 38   | 40      | 42   | 44  | 46  | 48    | 50  | 52  | 54  |
| UK                       | 2       | 4  | 6     | 8     | 10   | 12   | 14      | 16   | 18  | 20  | 22    | 24  | 26  | 28  |
| ( <b>G</b> ) - cm        | 36      | 36 | 37    | 37    | 38,5 | 38,5 | 39,5    | 39,5 | 41  | 41  | 42    | 42  | 43  | 43  |
| (G) - in                 | 14      | 14 | 141/2 | 141/2 | 15   | 15   | 15½     | 15½  | 16  | 16  | 161/2 | 16½ | 17  | 17  |
| (A) - cm                 | 72      | 76 | 80    | 84    | 88   | 92   | 96      | 100  | 104 | 108 | 112   | 116 | 120 | 124 |
| (A) - in                 | 28      | 30 | 31    | 33    | 35   | 36   | 37      | 39   | 41  | 42  | 44    | 45  | 47  | 48  |
| ( <b>B</b> ) - <i>cm</i> | 54      | 58 | 62    | 66    | 70   | 74   | 76      | 80   | 84  | 88  | 92    | 96  | 100 | 104 |
| ( <b>B</b> ) - in        | 21      | 23 | 24    | 26    | 27   | 29   | 30      | 31   | 33  | 35  | 36    | 38  | 39  | 41  |
| (C) - cm                 | 80      | 84 | 88    | 92    | 96   | 100  | 104     | 108  | 112 | 116 | 120   | 124 | 128 | 132 |
| (C) - in                 | 31      | 33 | 35    | 36    | 38   | 39   | 41      | 42   | 44  | 45  | 47    | 48  | 50  | 51  |
| ( <b>D</b> ) - cm        | 81      | 81 | 82    | 82    | 82   | 82   | 83      | 83   | 84  | 84  | 84    | 84  | 85  | 85  |
| ( <b>D</b> ) - in        | 32      | 32 | 32    | 32    | 32   | 32   | 32      | 32   | 33  | 33  | 33    | 33  | 34  | 34  |
| (E) - cm                 | 160/175 |    |       |       |      |      | 168/185 |      |     |     |       |     |     |     |
| (E) - in                 | 63/69   |    |       |       |      |      | 66/73   |      |     |     |       |     |     |     |