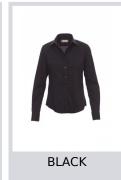

## **IMAGE LADY**

000939-0333

Women's fine weave combed cotton fitted shirt, pleats at the front and back, Italian-style collar, tailored cuff with 2 buttons and button hole, stitched placket with matching buttons. With yoke. Easy-care fabric.

**Composition:** 65% POLYESTER 32% COTTON 3% ELASTANE

**Appearance:** EASY CARE POPLIN

Weight: 125 GR/MQ Sizes: XS-S-M-L-XL-XXL Packaging: 1/20

MADE IN: MADE IN BANGLADESH

**HS CODE:** 62064000

## **Colors**

**BORDEAUX** 