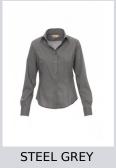

## **IMAGE LADY**

000939-0333

Women's fine weave combed cotton fitted shirt, pleats at the front and back, Italian-style collar, tailored cuff with 2 buttons and button hole, stitched placket with matching buttons. With yoke. Easy-care fabric.

**Composition:** 65% POLYESTER 32% COTTON 3% ELASTANE

**Appearance:** EASY CARE POPLIN

Weight: 125 GR/MQ Sizes: XS-S-M-L-XL-XXL Packaging: 1/20

MADE IN: MADE IN BANGLADESH

**HS CODE:** 62064000