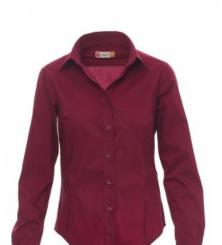

## **IMAGE LADY**

000939-0333

Women's fine weave combed cotton fitted shirt, pleats at the front and back, Italian-style collar, tailored cuff with 2 buttons and button hole, stitched placket with matching buttons. With yoke. Easy-care fabric.

**Composition:** 65% POLYESTER 32% COTTON 3% ELASTANE

**Appearance:** EASY CARE POPLIN

Weight: 125 GR/MQ Sizes: XS-S-M-L-XL-XXL Packaging: 1/20

MADE IN: MADE IN BANGLADESH

**HS CODE:** 62064000

## **Colors**

**BORDEAUX** 