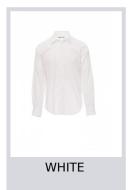

## **IMAGE**

000938-0333

Men's fine weave combed shirt, slightly tailored, Italian-style collar, tailored cuff with 2 buttons and button hole, stitched placket with matching buttons. Back with yoke and darts. Easy-care fabric.

**Composition:** 65% POLYESTER 32% COTTON 3% ELASTANE

**Appearance:** EASY CARE POPLIN

Weight: 125 GR/MQ

Sizes: XS-S-M-L-XL-XXL-3XL-4XL-5XL

Packaging: 1/20

MADE IN: MADE IN BANGLADESH

**HS CODE:** 62053000