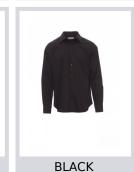

## **IMAGE**

000938-0333

Men's fine weave combed shirt, slightly tailored, Italian-style collar, tailored cuff with 2 buttons and button hole, stitched placket with matching buttons. Back with yoke and darts. Easy-care fabric.

**Composition:** 65% POLYESTER 32% COTTON 3% ELASTANE

**Appearance:** EASY CARE POPLIN

Weight: 125 GR/MQ

Sizes: XS-S-M-L-XL-XXL-3XL-4XL-5XL

Packaging: 1/20

MADE IN: MADE IN BANGLADESH

**HS CODE:** 62053000