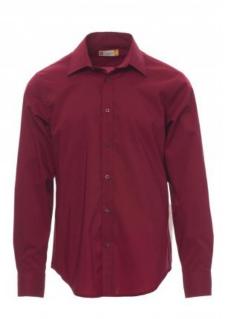

## **IMAGE**

000938-0333

Men's fine weave combed shirt, slightly tailored, Italian-style collar, tailored cuff with 2 buttons and button hole, stitched placket with matching buttons. Back with yoke and darts. Easy-care fabric.

**Composition:** 65% POLYESTER 32% COTTON 3% ELASTANE

**Appearance:** EASY CARE POPLIN

Weight: 125 GR/MQ

Sizes: XS-S-M-L-XL-XXL-3XL-4XL-5XL

Packaging: 1/20

MADE IN: MADE IN BANGLADESH

**HS CODE:** 62053000