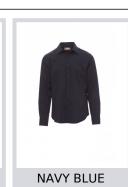

## **IMAGE**

000938-0333

Men's fine weave combed shirt, slightly tailored, Italian-style collar, tailored cuff with 2 buttons and button hole, stitched placket with matching buttons. Back with yoke and darts. Easy-care fabric.

**Composition:** 65% POLYESTER 32% COTTON 3% ELASTANE

**Appearance:** EASY CARE POPLIN

Weight: 125 GR/MQ

Sizes: XS-S-M-L-XL-XXL-3XL-4XL-5XL

Packaging: 1/20

MADE IN: MADE IN BANGLADESH

**HS CODE:** 62053000