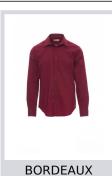

## **IMAGE**

000938-0333

Men's fine weave combed shirt, slightly tailored, Italian-style collar, tailored cuff with 2 buttons and button hole, stitched placket with matching buttons. Back with yoke and darts. Easy-care fabric.

**Composition:** 65% POLYESTER 32% COTTON 3% ELASTANE

**Appearance:** EASY CARE POPLIN

Weight: 125 GR/MQ

Sizes: XS-S-M-L-XL-XXL-3XL-4XL-5XL

Packaging: 1/20

MADE IN: MADE IN BANGLADESH

**HS CODE:** 62053000