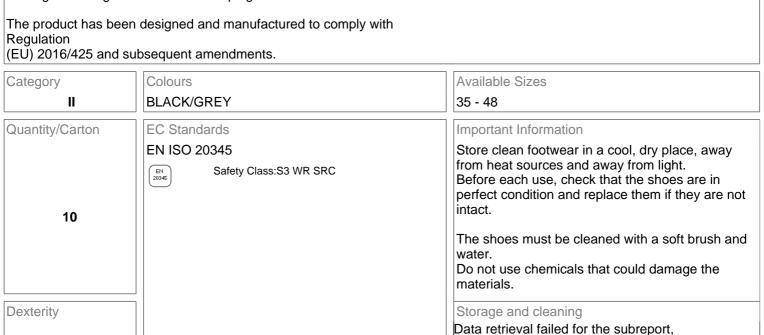

## Description

Ankle-high shoe with an ultra-dynamic design, featuring aluminium toecap and composite midsole with constant 4 mm thickness. Fittedwith Nubuck leather upper equipped with "Faster" quick lacing system and reflective inserts. E-TPU Responder/rubber outsole provides an excellent elasticity and cushioning effect: the midsole made of expanded thermoplastic polyurethane spans the entire sole of the foot, offering flexibility and full responsive cushioning. The rubber outsole, thanks to its deep longitudinal grooves, accentuates the flexibility of the sole and ensures excellent grip on all types of surfaces. SRC slip-resistant.

The RESPONDER insole is composed of a compound that bounds together thousands of E-TPU beads with high elasticity and resilience properties. Lined and perforated in the plantar area with outstanding antishock properties. Antistatic.

The polyester mesh lining features excellent draining capacity thanks to its fabric and structure with high absorbing capacity.

- The patented RESPONDER technology used in the midsole and insole, provides outstanding responsive cushioning, extreme lightweightness and flexibility over the entire surface of the foot, thus assuring excellent performance even after prolonged and intense use.
- Prismatic high-intensity iridescent reflective inserts for extra visibility in low-light conditions.
- The heel stabilizer prevents foot fatigue and improves foot stability.
- The additional overcap protects the shoe from shocks.
- The ‰aster-⁄kquick lacing system allows to adjust the fit perfectly, making the lacing more even and keeping the tension constant over time.