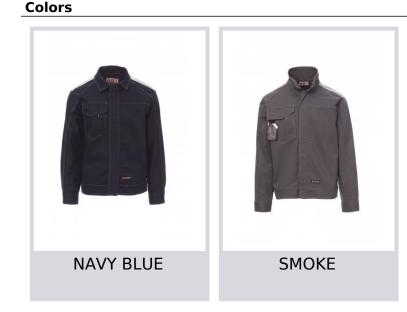

## SAFE WINTER

Unisex lightweight winter jacket, front fastening with plastic buttons and flap, button cuffs, adjustable waist with Velcro. Contrasting stitching, smartphone pocket, detachable badge holder and pen holder in the breast pocket with flap and Velcro. Reflective inserts on the shoulders and back, jeans-style fitted model.