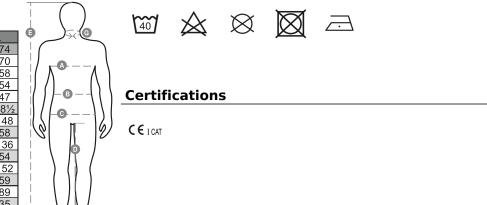

## Washing instructions

## Size Guide

|                          |         |       |    |    |       |         |     |     |     |         |      |      |       |       |     |     |     |     |       |       | T<br> <br> |     |   |
|--------------------------|---------|-------|----|----|-------|---------|-----|-----|-----|---------|------|------|-------|-------|-----|-----|-----|-----|-------|-------|------------|-----|---|
| International Sizes      | XXS     |       | XS |    | S     |         | М   |     | L   |         | XL   |      | XXL   |       | 3XL |     | 4XL |     | 5XL   |       | ļĢ         | ) _ | _ |
| IT - DE                  | 36      | 38    | 40 | 42 | 44    | 46      | 48  | 50  | 52  | 54      | 56   | 58   | 60    | 62    | 64  | 66  | 68  | 70  | 72    | 74    |            | (   |   |
| FR - ES                  | 32      | 34    | 36 | 38 | 40    | 42      | 44  | 46  | 48  | 50      | 52   | 54   | 56    | 58    | 60  | 62  | 64  | 66  | 68    | 70    |            |     |   |
| UK Top                   | 29      | 30    | 31 | 33 | 34    | 36      | 38  | 39  | 41  | 42      | 44   | 46   | 47    | 48    | 50  | 52  | 53  | 55  | 56    | 58    |            | 1   | V |
| UK Trousers              | 25      | 27    | 28 | 29 | 30    | 32      | 33  | 34  | 36  | 38      | 40   | 41   | 43    | 45    | 46  | 48  | 49  | 51  | 52    | 54    |            | 17  |   |
| ( <b>G</b> ) - <i>cm</i> | 37      | 37    | 38 | 38 | 39    | 39      | 40  | 40  | 41  | 41      | 42,5 | 42,5 | 44    | 44    | 45  | 45  | 46  | 46  | 47    | 47    | 1 1        | ()  | ŀ |
| ( <b>G</b> ) - in        | 141/2   | 141/2 | 15 | 15 | 151/2 | 15½     | 15¾ | 15¾ | 16  | 16      | 16¾  | 16¾  | 171⁄4 | 171⁄4 | 17¾ | 17¾ | 18  | 18  | 181⁄2 | 181⁄2 | i          | 1/  | L |
| ( <b>A</b> ) - cm        | 72      | 76    | 80 | 84 | 88    | 92      | 96  | 100 | 104 | 108     | 112  | 116  | 120   | 124   | 128 | 132 | 136 | 140 | 144   | 148   | i          | 15  | Г |
| ( <b>A</b> ) - in        | 28      | 30    | 31 | 33 | 34    | 36      | 38  | 39  | 41  | 42      | 44   | 46   | 47    | 48    | 50  | 52  | 53  | 55  | 56    | 58    | I I        | 10  |   |
| ( <b>B</b> ) - <i>cm</i> | 64      | 68    | 72 | 74 | 76    | 80      | 84  | 88  | 92  | 96      | 100  | 104  | 108   | 112   | 116 | 120 | 124 | 128 | 132   | 136   |            |     | 1 |
| ( <b>B</b> ) - <i>in</i> | 25      | 27    | 28 | 29 | 30    | 32      | 33  | 34  | 36  | 38      | 40   | 41   | 43    | 45    | 46  | 48  | 49  | 51  | 52    | 54    |            |     | 1 |
| ( <b>C</b> ) - <i>cm</i> | 80      | 84    | 88 | 90 | 92    | 96      | 100 | 104 | 108 | 112     | 116  | 120  | 124   | 128   | 132 | 136 | 140 | 144 | 148   | 152   |            |     | ) |
| ( <b>C</b> ) - in        | 31      | 33    | 34 | 35 | 36    | 38      | 39  | 41  | 42  | 44      | 46   | 47   | 49    | 50    | 52  | 53  | 55  | 56  | 58    | 59    |            |     |   |
| ( <b>D</b> ) - <i>cm</i> | 82      | 82    | 84 | 84 | 85    | 85      | 86  | 86  | 87  | 87      | 88   | 88   | 88    | 88    | 88  | 88  | 89  | 89  | 89    | 89    |            |     | 1 |
| ( <b>D</b> ) - in        | 32      | 32    | 33 | 33 | 33    | 33      | 33  | 33  | 34  | 34      | 34   | 34   | 34    | 34    | 34  | 34  | 35  | 35  | 35    | 35    |            |     |   |
| (E) - <i>cm</i>          | 170/181 |       |    |    |       | 175/187 |     |     |     | 175/189 |      |      |       |       |     |     |     |     |       | ¦     |            |     |   |
| (E) - <i>in</i>          | 67/71   |       |    |    |       | 69/73   |     |     |     | 69/75   |      |      |       |       |     |     |     |     |       |       |            | l   |   |