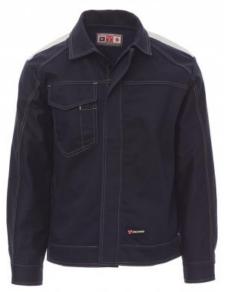

## SAFE WINTER

Unisex lightweight winter jacket, front fastening with plastic buttons and flap, button cuffs, adjustable waist with Velcro. Contrasting stitching, smartphone pocket, detachable badge holder and pen holder in the breast pocket with flap and Velcro. Reflective inserts on the shoulders and back, jeans-style fitted model.