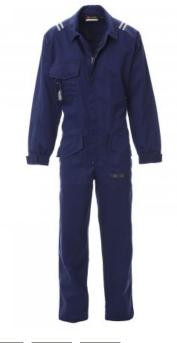

## **TOTAL-PRO 2.0** 001485-0086

Antistatic, antacid, flame-retardant and arc flash-resistant overalls suitable for welders. Front zip with double pull covered by flap and Velcro fastening, fitted sleeves with elasticated cuffs and Velcrotape fastenings for further adjustments. Elasticated waist at back and gusset for greater ease of movement. Contrasting reinforced double seams on sleeves, sides and back. Two large waist pockets, one right-side breast pocket with pen holder and two back pockets, all with flap and Velcro fastenings. Retro-reflective 3M stripes on shoulders, yoke and back pocket. Detachable plastic badge holder.

Composition: 98% COTTON + 2% Dissipative fibre Appearance: MULTI-PRO TWILL Weight: 280 GR/MQ Sizes: XS-S-M-L-XL-XXL-3XL Packaging: 1/10

**MADE IN:** MADE IN PAKISTAN **HS CODE:** 62113210

NAVY BLUE