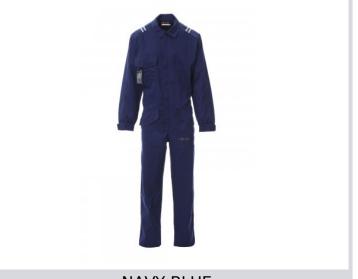

## **TOTAL-PRO 2.0** 001485-0086

Antistatic, antacid, flame-retardant and arc flash-resistant overalls suitable for welders. Front zip with double pull covered by flap and Velcro fastening, fitted sleeves with elasticated cuffs and Velcrotape fastenings for further adjustments. Elasticated waist at back and gusset for greater ease of movement. Contrasting reinforced double seams on sleeves, sides and back. Two large waist pockets, one right-side breast pocket with pen holder and two back pockets, all with flap and Velcro fastenings. Retro-reflective 3M stripes on shoulders, yoke and back pocket. Detachable plastic badge holder.

Composition: 98% COTTON + 2% Dissipative fibre Appearance: MULTI-PRO TWILL Weight: 280 GR/MQ Sizes: XS-S-M-L-XL-XXL-3XL Packaging: 1/10

**MADE IN:** MADE IN PAKISTAN **HS CODE:** 62113210

NAVY BLUE