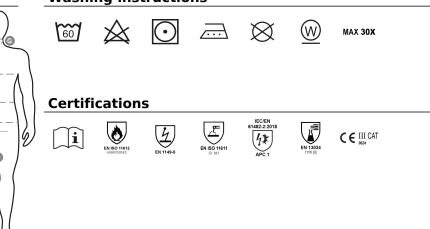

arc flash-resistant overalls suitable for welders. Front zip with double pull covered by flap and Velcro fastening, fitted sleeves with elasticated cuffs and Velcrotape fastenings for further adjustments. Elasticated waist at back and gusset for greater ease of movement. Contrasting reinforced double seams on sleeves, sides and back. Two large waist pockets, one right-side breast pocket with pen holder and two back pockets, all with flap and Velcro fastenings. Retro-reflective 3M stripes on shoulders, yoke and back pocket. Detachable plastic badge holder.

Composition: 98% COTTON + 2% Dissipative fibre Appearance: MULTI-PRO TWILL Weight: 280 GR/MQ Sizes: XS-S-M-L-XL-XXL-3XL Packaging: 1/10

**MADE IN:** MADE IN PAKISTAN **HS CODE:** 62113210



NAVY BLUE

## Washing instructions

Colors



## Size Guide

| International Sizes      | XXS     |       | XS |    | S     |       | М       |     | L   |     | XL      |      | XXL   |     | 3XL |     | 4XL |     | 5XL   |       | Ģ      |
|--------------------------|---------|-------|----|----|-------|-------|---------|-----|-----|-----|---------|------|-------|-----|-----|-----|-----|-----|-------|-------|--------|
| IT - DE                  | 36      | 38    | 40 | 42 | 44    | 46    | 48      | 50  | 52  | 54  | 56      | 58   | 60    | 62  | 64  | 66  | 68  | 70  | 72    | 74    |        |
| FR - ES                  | 32      | 34    | 36 | 38 | 40    | 42    | 44      | 46  | 48  | 50  | 52      | 54   | 56    | 58  | 60  | 62  | 64  | 66  | 68    | 70    |        |
| UK Top                   | 29      | 30    | 31 | 33 | 34