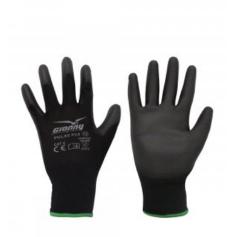

# **PULSE PU6**

S00086-0181

Polyurethane coated gloves, ventilated back, knit cuff, 13G polyester - Features: very resistant - Strengths: comfort, sensitive, easy to use, protection, precision - Areas of application: light, delicate use, precision assembly and handling in dry or slightly oily conditions. Minimum saleable unit: 1 dozen (12 pairs). The edge will have a different colour depending on the size.

**Composition:** 100% COATED POLYESTER **Appearance:** PU COATED POLYESTER

**Sizes:** 6-7-8-9-10-11 **Packaging:** 12/240

MADE IN: MADE IN CHINA HS CODE: 61161080