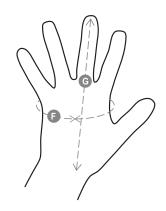

### **Size Guide**

| Taglie Internazionali    | XS     | S      | М      | L    | XL   | XXL  |
|--------------------------|--------|--------|--------|------|------|------|
| Taglie Numeriche         | 6      | 7      | 8      | 9    | 10   | 11   |
| ( <b>F</b> ) - <i>cm</i> | 15,2   | 17,8   | 20,3   | 22,9 | 25,4 | 27,9 |
| ( <b>F</b> ) - <i>in</i> | 6      | 7      | 8      | 9    | 10   | 11   |
| ( <b>G</b> ) - <i>cm</i> | 16     | 17,1   | 18,2   | 19,2 | 20,4 | 21,5 |
| ( <b>G</b> ) - in        | 6-61/2 | 61/2-7 | 7-71/2 | 71/2 | 8    | 81/2 |