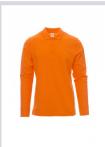

## **VERONA**

001213-0373

Men's long-sleeved polo shirt with three mother-of-pearl effect buttons, ribbed collar and cuffs, side vents, concealed collar stitching with matching colour tape, stretch seams, reinforcement tape on the sides.

**Composition:** 100% COTTON

**Appearance: PIQUET** Weight: 185 GR/MQ

Sizes: XS-S-M-L-XL-XXL-3XL-4XL-5XL

Packaging: 5/50

MADE IN: MADE IN BANGLADESH

**HS CODE:** 61051000

#### **Colors**

ORANGE