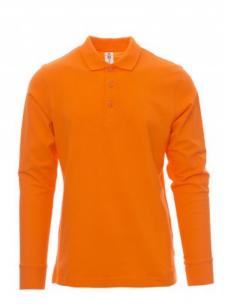

## **VERONA**

001213-0373

Men's long-sleeved polo shirt with three mother-of-pearl effect buttons, ribbed collar and cuffs, side vents, concealed collar stitching with matching colour tape, stretch seams, reinforcement tape on the sides.

**Composition:** 100% COTTON

**Appearance: PIQUET** Weight: 185 GR/MQ

Sizes: XS-S-M-L-XL-XXL-3XL-4XL-5XL

Packaging: 5/50

MADE IN: MADE IN BANGLADESH

**HS CODE:** 61051000

#### **Colors**

ORANGE