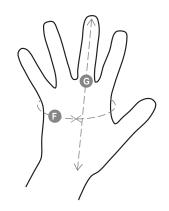

### **Size Guide**

| Taglie Internazionali    | XS     | S      | М      | L    | XL   | XXL  |
|--------------------------|--------|--------|--------|------|------|------|
| Taglie Numeriche         | 6      | 7      | 8      | 9    | 10   | 11   |
| ( <b>F</b> ) - <i>cm</i> | 15,2   | 17,8   | 20,3   | 22,9 | 25,4 | 27,9 |
| ( <b>F</b> ) - <i>in</i> | 6      | 7      | 8      | 9    | 10   | 11   |
| ( <b>G</b> ) - <i>cm</i> | 16     | 17,1   | 18,2   | 19,2 | 20,4 | 21,5 |
| ( <b>G</b> ) - in        | 6-61/2 | 61/2-7 | 7-71/2 | 71/2 | 8    | 81/2 |