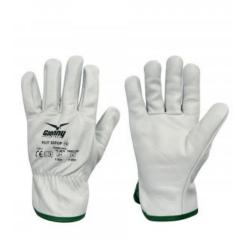

# **PILOT 55TOP**

S00201-0143

Full grain cowhide glove with edging. Elastic cuffs. - Features: soft, strong, resistant - Strengths: comfort, easy to use - Areas of application: general handling in dry conditions. Minimum saleable unit: 1 dozen (12 pairs). The edge will have a different colour depending on the size.

**Composition:** BOVINE GRAIN LEATHER **Appearance:** BOVINE GRAIN LEATHER

**Sizes:** 7-8-9-10-11 **Packaging:** 12/144

MADE IN: MADE IN INDIA HS CODE: 42032910