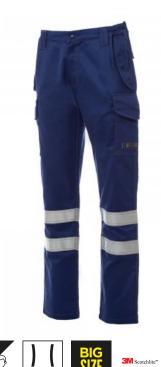

## DEFENDER REFLEX 2.0

Antistatic, antacid, flame-retardant, arc flash-resistant trousers

suitable for welders, with two reflective stripes, higher fitted waist at back for better coverage with elasticated sides and belt loops at waist; zip and press-stud front fastening. Contrasting reinforced double seams on inner leg, outer leg and back. Classic-cut front pockets, two multi-function pockets plus a zip pocket and two back pockets, all with flap and Velcro fastenings. Retro-reflective 3M stripes on back pocket.