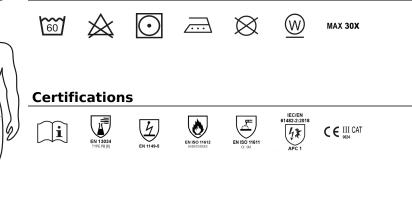

|        | 1 11          |             |     |          |    |
| ( <b>D</b> ) - in        | 32      | 32    | 33 | 33 | 33    | 33    | 33      | 33  | 34  | 34  | 34   | 34      | 34    | 34  | 34    | 34    | 35  | 35  | 35    | 35    |        | 1/1           |             |     |          |    |
| (E) - <i>cm</i>          | 170/181 |       |    |    |       |       | 175/187 |     |     |     |      | 175/189 |       |     |       |       |     |     |       |       |        | )(            | ) (         |     |          |    |
| (E) - in                 | 67/71   |       |    |    |       |       | 69/73   |     |     |     |      | 69/75   |       |     |       |       |     |     |       |       |        | $\Box$        | U           |     |          |    |

## Washing instructions