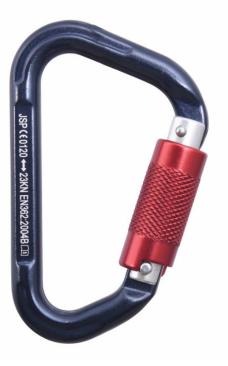

## DESCRIPTION

Aluminium self-closing & automatic locking type connector. Breaking load 23kN.

# OPTIONS

**Aluminium Twist Lock Karabiner (FAR0905)** 

SAFETY STANDARDS

EN 362

#### **SPECIFICATIONS**

Material Aluminium

Gate Opening 21mm

**Product Weight** 

84g

## DOWNLOADS

Image Pack (ZIP)

doc-far0904-far0905-far0941.pdf (PDF)

Connector Type Self Closing and Automatic Locking

Rated Weight / Load 23kN Breaking Load

JSP Limited. Worsham Mill. Minster Lovell. Oxford OX29 0TA. England.