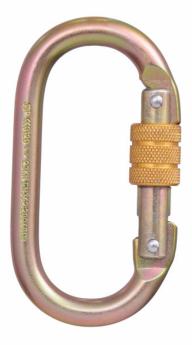

## Steel Screw Gate Karabiner

Steel Screw Gate Karabiner / FAR0902

#### DESCRIPTION

Steel self-closing & manual locking connector.

#### OPTIONS

**Steel Screw Gate Karabiner (FAR0902)** 

SAFETY STANDARDS

EN 362

#### **SPECIFICATIONS**

Material

Galvanised Steel

Gate Opening 18mm

160.5g