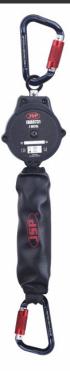

# 2m Self-Retractable Lifeline Sharp Edge

2m Self-Retractable Lifeline Sharp Edge / FAR0701

# DESCRIPTION

2m self-retractable lifeline, in robust and durable plastic casing. Webbing width 21mm with shock absorber. Equipped with 2 quarter turn gate aluminium connectors.

Horizontal use (Sharp Edge VG 11 RFU CNB/P/11.060), fall factor 2 use in the limit of 100kg.

Rated Weight / Load

140kg (100kg For Horizontal Use and Fall Factor 2 Use).

**Delivered With** 

2 Quarter Turn Gate Aluminium Connectors On Both Ends. Gate Opening 21mm. Conforms to EN362 Class B.