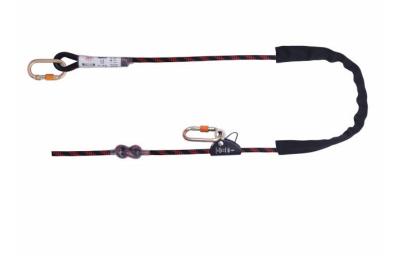

# DESCRIPTION

2m work positioning lanyard with non-openable aluminium rope grab with 2 screw gate connectors in alloy steel. Rope ends stitched and covered with polyethylene protective sleeve.

#### **SPECIFICATIONS**

Length

2m Max.

Rope Ends

Stitched and Covered With Polyethylene Protective Sleeve. Abrasion Resistant Thimbles Provided Within Loops

Adjustment Device

Non Openable Rope Grab, Aluminium

Delivered With

2 Screwgate Connectors In Alloy Steel. Gate Opening 18mm. Conforms to EN362 Class B & M

Material

12mm High Quality Kernmantle Rope

Protective Rope Sleeve

60cm

Product Weight

1900g