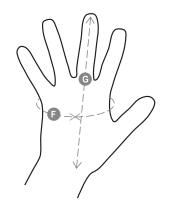

## Size Guide

| Taglie Internazionali    | XS            | S                 | М             | L    | XL   | XXL  |
|--------------------------|---------------|-------------------|---------------|------|------|------|
| Taglie Numeriche         | 6             | 7                 | 8             | 9    | 10   | 11   |
| (F) - <i>cm</i>          | 15,2          | 17,8              | 20,3          | 22,9 | 25,4 | 27,9 |
| ( <b>F</b> ) - <i>in</i> | 6             | 7                 | 8             | 9    | 10   | 11   |
| ( <b>G</b> ) - <i>cm</i> | 16            | 17,1              | 18,2          | 19,2 | 20,4 | 21,5 |
| ( <b>G</b> ) - <i>in</i> | 6 <b>-</b> 6½ | 6½ <del>-</del> 7 | 7 <b>-</b> 7½ | 71⁄2 | 8    | 8½   |