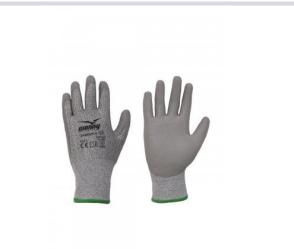

MA TOTAL TECONE TEC S00092-0175 Heavy-duty 13G polyethylene gloves, ventilated back, knit cuff, polyurethane coated - Features: sturdy - Strengths: comfort, grip, sensitive, precision, resistant to cuts - Areas of application: handling and assembly of cutting, dry or slightly oily items. Minimum saleable unit: 1 dozen (12 pairs). The edge will have a different colour depending on the size.

**Composition:** PU COATED NYLON **Appearance:** PU COATED NYLON **Sizes:** 6-7-8-9-10-11 **Packaging:** 12/144

MADE IN: MADE IN CHINA HS CODE: 61161080

GREY