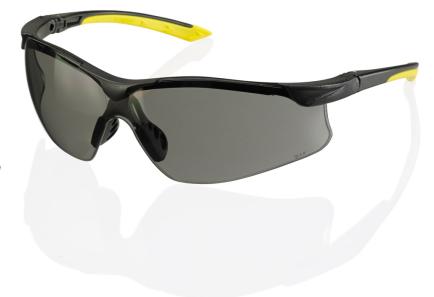

## YALE SPEC SH2 GREY A/M LENS

Product Code: BBYSS2GY

The manufacturer or his nominated representative established in the community:

Beeswift Limited Unit 120 The Hub Birmingham United Kingdom B6 7ES

Declares that the P.P.E described above is in conformity with the provisions of Regulation (EU) 2016/425 and where in such case the national standard transposing harmonised standard numbers: