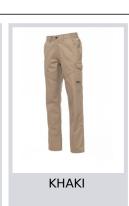

4 | 35 | 36  | 38  | 39      | 41  | 42  | 44  | 46      | 47   | 49    | 50    | 52    | 53    | 55  | 56  | 58  | 59  |
| ( <b>D</b> ) - cm   | 82      | 82    | 84 | 84 | 85  | 85  | 86      | 86  | 87  | 87  | 88      | 88   | 88    | 88    | 88    | 88    | 89  | 89  | 89  | 89  |
| ( <b>D</b> ) - in   | 32      | 32    | 33 | 33 | 33  | 33  | 33      | 33  | 34  | 34  | 34      | 34   | 34    | 34    | 34    | 34    | 35  | 35  | 35  | 35  |
| (E) - cm            | 170/181 |       |    |    |     |     | 175/187 |     |     |     | 175/189 |      |       |       |       |       |     |     |     |     |
| (E) - in            | 67/71   |       |    |    |     |     | 69/73   |     |     |     | 69/75   |      |       |       |       |       |     |     |     |     |



## Colors











## **Washing instructions**













## Certifications