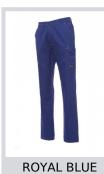

## Colors

PAYPER

000928-0331

Unisex all-season trousers with side elastic and waist belt loops. Zip fastening with plastic button, two classic front pockets, a LOCK SYSTEM side pocket, one tape measure pocket, two back pockets, one open and one with flap and Velcro, contrasting inserts and stitching, reflective stripes on the back pocket, triple seams. Tack button for the white colour.