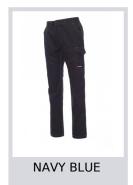

## Colors

PAYPER

000928-0331

Unisex all-season trousers with side elastic and waist belt loops. Zip fastening with plastic button, two classic front pockets, a LOCK SYSTEM side pocket, one tape measure pocket, two back pockets, one open and one with flap and Velcro, contrasting inserts and stitching, reflective stripes on the back pocket, triple seams. Tack button for the white colour.