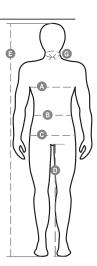

### **Size Guide**

| International Sizes | XXS     |       | XS |    | S   |     | M       |       | L   |     | XL      |       | XXL   |       | 3XL |     | 4XL |     | 5XL |     |  |
|---------------------|---------|-------|----|----|-----|-----|---------|-------|-----|-----|---------|-------|-------|-------|-----|-----|-----|-----|-----|-----|--|
| IT - DE             | 36      | 38    | 40 | 42 | 44  | 46  | 48      | 50    | 52  | 54  | 56      | 58    | 60    | 62    | 64  | 66  | 68  | 70  | 72  | 74  |  |
| FR - ES             | 32      | 34    | 36 | 38 | 40  | 42  | 44      | 46    | 48  | 50  | 52      | 54    | 56    | 58    | 60  | 62  | 64  | 66  | 68  | 70  |  |
| UK Top              | 29      | 30    | 31 | 33 | 34  | 36  | 38      | 39    | 41  | 42  | 44      | 46    | 47    | 48    | 50  | 52  | 53  | 55  | 56  | 58  |  |
| UK Trousers         | 25      | 27    | 28 | 29 | 30  | 32  | 33      | 34    | 36  | 38  | 40      | 41    | 43    | 45    | 46  | 48  | 49  | 51  | 52  | 54  |  |
| (G) - cm            | 37      | 37    | 38 | 38 | 39  | 39  | 40      | 40    | 41  | 41  | 42,5    | 42,5  | 44    | 44    | 45  | 45  | 46  | 46  | 47  | 47  |  |
| (G) - in            | 141/2   | 14½   | 15 | 15 | 15½ | 15½ | 15¾     | 15¾   | 16  | 16  | 16¾     | 16¾   | 171/4 | 171/4 | 17¾ | 17¾ | 18  | 18  | 18½ | 18½ |  |
| (A) - cm            | 72      | 76    | 80 | 84 | 88  | 92  | 96      | 100   | 104 | 108 | 112     | 116   | 120   | 124   | 128 | 132 | 136 | 140 | 144 | 148 |  |
| (A) - in            | 28      | 30    | 31 | 33 | 34  | 36  | 38      | 39    | 41  | 42  | 44      | 46    | 47    | 48    | 50  | 52  | 53  | 55  | 56  | 58  |  |
| ( <b>B</b> ) - cm   | 64      | 68    | 72 | 74 | 76  | 80  | 84      | 88    | 92  | 96  | 100     | 104   | 108   | 112   | 116 | 120 | 124 | 128 | 132 | 136 |  |
| ( <b>B</b> ) - in   | 25      | 27    | 28 | 29 | 30  | 32  | 33      | 34    | 36  | 38  | 40      | 41    | 43    | 45    | 46  | 48  | 49  | 51  | 52  | 54  |  |
| (C) - cm            | 80      | 84    | 88 | 90 | 92  | 96  | 100     | 104   | 108 | 112 | 116     | 120   | 124   | 128   | 132 | 136 | 140 | 144 | 148 | 152 |  |
| (C) - in            | 31      | 33    | 34 | 35 | 36  | 38  | 39      | 41    | 42  | 44  | 46      | 47    | 49    | 50    | 52  | 53  | 55  | 56  | 58  | 59  |  |
| ( <b>D</b> ) - cm   | 82      | 82    | 84 | 84 | 85  | 85  | 86      | 86    | 87  | 87  | 88      | 88    | 88    | 88    | 88  | 88  | 89  | 89  | 89  | 89  |  |
| ( <b>D</b> ) - in   | 32      | 32    | 33 | 33 | 33  | 33  | 33      | 33    | 34  | 34  | 34      | 34    | 34    | 34    | 34  | 34  | 35  | 35  | 35  | 35  |  |
| (E) - cm            | 170/181 |       |    |    |     |     | 175/187 |       |     |     | 175/189 |       |       |       |     |     |     |     |     |     |  |
| (E) - in            |         | 67/71 |    |    |     |     |         | 69/73 |     |     |         | 69/75 |       |       |     |     |     |     |     |     |  |