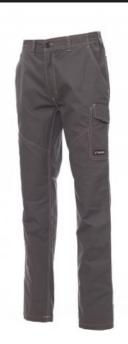

# **WORKER SUMMER**

001195-0067

Unisex summer trousers with side elastic and waist belt loops. Zip fastening with plastic button, two classic front pockets, a LOCK SYSTEM side pocket, one tape measure pocket, two back pockets, one open and one with flap and Velcro, contrasting inserts and stitching, reflective stripes on the back pocket, triple seams. Tack button for the white colour.

**Composition:** 100% COTTON

**Appearance:** RIPSTOP Weight: 210 GR/MQ

Sizes: XS-S-M-L-XL-XXL-3XL-4XL-5XL

Packaging: 1/20

MADE IN: MADE IN BANGLADESH MADE IN PAKISTAN

**HS CODE:** 62034211