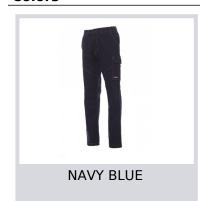

## **WORKER STRETCH**

001199-0376

Unisex all-season stretch trousers with side elastic and waist belt loops. Zip fastening with plastic button, two classic front pockets, a LOCK SYSTEM side pocket, one tape measure pocket, two back pockets, one open and one with flap and Velcro, triple seams on the crotch and inside leg. Contrasting inserts and stitching, reflective stripes on the back pocket, triple seams. Tack button for the white colour.

**Composition:** 98% COTTON + 2% ELASTANE

**Appearance:** TWILL STRETCH

Weight: 300 GR/MQ

Sizes: XXS-XS-S-M-L-XL-XXL-3XL-4XL-5XL

Packaging: 1/20

MADE IN: MADE IN PAKISTAN

**HS CODE:** 62034211