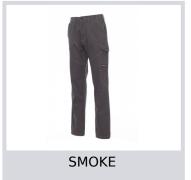

## **WORKER STRETCH**

001199-0376

Unisex all-season stretch trousers with side elastic and waist belt loops. Zip fastening with plastic button, two classic front pockets, a LOCK SYSTEM side pocket, one tape measure pocket, two back pockets, one open and one with flap and Velcro, triple seams on the crotch and inside leg. Contrasting inserts and stitching, reflective stripes on the back pocket, triple seams. Tack button for the white colour.

**Composition:** 98% COTTON + 2% ELASTANE

**Appearance:** TWILL STRETCH

Weight: 300 GR/MQ

Sizes: XXS-XS-S-M-L-XL-XXL-3XL-4XL-5XL

Packaging: 1/20

MADE IN: MADE IN PAKISTAN

**HS CODE:** 62034211