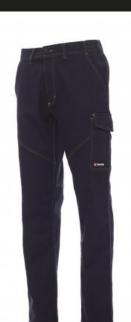

## **WORKER STRETCH**

001199-0376

Unisex all-season stretch trousers with side elastic and waist belt loops. Zip fastening with plastic button, two classic front pockets, a LOCK SYSTEM side pocket, one tape measure pocket, two back pockets, one open and one with flap and Velcro, triple seams on the crotch and inside leg. Contrasting inserts and stitching, reflective stripes on the back pocket, triple seams. Tack button for the white colour.

**Composition:** 98% COTTON + 2% ELASTANE

**Appearance:** TWILL STRETCH

Weight: 300 GR/MQ

Sizes: XXS-XS-S-M-L-XL-XXL-3XL-4XL-5XL

Packaging: 1/20

MADE IN: MADE IN PAKISTAN

**HS CODE:** 62034211