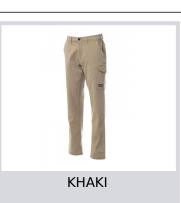

## **WORKER STRETCH**

001199-0376

Unisex all-season stretch trousers with side elastic and waist belt loops. Zip fastening with plastic button, two classic front pockets, a LOCK SYSTEM side pocket, one tape measure pocket, two back pockets, one open and one with flap and Velcro, triple seams on the crotch and inside leg. Contrasting inserts and stitching, reflective stripes on the back pocket, triple seams. Tack button for the white colour.

**Composition:** 98% COTTON + 2% ELASTANE

**Appearance:** TWILL STRETCH

Weight: 300 GR/MQ

Sizes: XXS-XS-S-M-L-XL-XXL-3XL-4XL-5XL

Packaging: 1/20

MADE IN: MADE IN PAKISTAN

**HS CODE:** 62034211