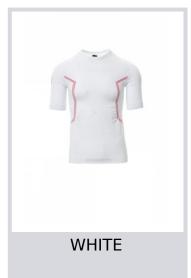

# **THERMO PRO 280 SS**

001526-0492

Men's thermal crew-neck jumper, short raglan sleeves. Soft, stretch fabric, with special weaves on the chest and back, propeller motifs in relief on the hips, to ensure correct breathability and constant thermoregulation. Ribbed neck, bottom and sleeve hems of the same material, for added comfort. Ergonomic tubular structure to ensure a perfect fit to the shape of the body.

**Composition:** 66% POLYAMIDE 26% POLYESTER 8% ELASTANE

**Appearance: SEAMLESS CRUISER-WEIGHT** 

Weight: 280 GR/MQ

Sizes: S/M-L/XL-2/3XL-4/5XL

Packaging: 1/30

MADE IN: MADE IN CHINA **HS CODE:** 61099020

#### Colors