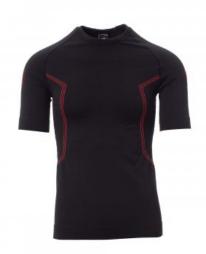

# **THERMO PRO 280 SS**

001526-0492

Men's thermal crew-neck jumper, short raglan sleeves. Soft, stretch fabric, with special weaves on the chest and back, propeller motifs in relief on the hips, to ensure correct breathability and constant thermoregulation. Ribbed neck, bottom and sleeve hems of the same material, for added comfort. Ergonomic tubular structure to ensure a perfect fit to the shape of the body.

**Composition:** 66% POLYAMIDE 26% POLYESTER 8% ELASTANE

**Appearance: SEAMLESS CRUISER-WEIGHT** 

Weight: 280 GR/MQ

Sizes: S/M-L/XL-2/3XL-4/5XL

Packaging: 1/30

MADE IN: MADE IN CHINA **HS CODE:** 61099020

#### Colors