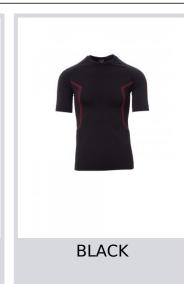

# **THERMO PRO 280 SS**

001526-0492

Men's thermal crew-neck jumper, short raglan sleeves. Soft, stretch fabric, with special weaves on the chest and back, propeller motifs in relief on the hips, to ensure correct breathability and constant thermoregulation. Ribbed neck, bottom and sleeve hems of the same material, for added comfort. Ergonomic tubular structure to ensure a perfect fit to the shape of the body.

**Composition:** 66% POLYAMIDE 26% POLYESTER 8% ELASTANE

**Appearance: SEAMLESS CRUISER-WEIGHT** 

Weight: 280 GR/MQ

Sizes: S/M-L/XL-2/3XL-4/5XL

Packaging: 1/30

MADE IN: MADE IN CHINA **HS CODE:** 61099020

#### Colors