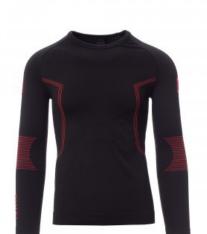

## **THERMO PRO 240 LS**

001527-0493

Men's thermal crew-neck jumper, long raglan sleeves. Soft, stretch fabric, with special weaves on the chest and back, propeller motifs in relief on the hips, to ensure correct breathability and constant thermoregulation. Ribbed neck, bottom and sleeve hems of the same material, for added comfort. Ergonomic tubular structure and special ridges on the elbows, to ensure a perfect fit to the shape of the body.

**Composition:** 66% POLYAMIDE 26% POLYESTER 8% ELASTANE

**Appearance: SEAMLESS WELTER-WEIGHT** 

Weight: 240 GR/MQ

Sizes: S/M-L/XL-2/3XL-4/5XL

Packaging: 1/30

MADE IN: MADE IN CHINA HS CODE: 61099020