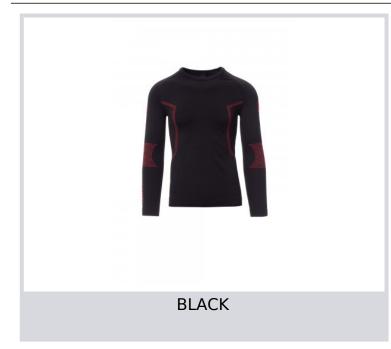

## **Colors**

## **THERMO PRO 240 LS**

001527-0493

Men's thermal crew-neck jumper, long raglan sleeves. Soft, stretch fabric, with special weaves on the chest and back, propeller motifs in relief on the hips, to ensure correct breathability and constant thermoregulation. Ribbed neck, bottom and sleeve hems of the same material, for added comfort. Ergonomic tubular structure and special ridges on the elbows, to ensure a perfect fit to the shape of the body.