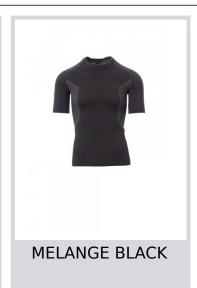

# **THERMO PRO 160 SS**

001531-0494

Men's thermal crew-neck jumper, short raglan sleeves. Soft, stretch fabric, propeller motifs in relief on the hips, to ensure correct breathability and constant thermoregulation. Ribbed neck, bottom and sleeve hems of the same material, for added comfort. Ergonomic tubular structure to ensure a perfect fit to the shape of the body.

**Composition:** 65% POLYAMIDE 35% POLYESTER

**Appearance: SEAMLESS LIGHT-WEIGHT** 

Weight: 160 GR/MQ

Sizes: S/M-L/XL-2/3XL-4/5XL

Packaging: 1/30

MADE IN: MADE IN CHINA HS CODE: 61099020

### Colors















### **Size Guide**

| 1 / // 10/          |         |       |    |    |     |     |         |     |          |     |         |      |       |       |       |       |     |     |     |     |
|---------------------|---------|-------|----|----|-----|-----|---------|-----|----------|-----|---------|------|-------|-------|-------|-------|-----|-----|-----|-----|
| International Sizes | XXS     |       | XS |    | S   |     | M       |     | <u> </u> |     | XL      |      | XXL   |       | 3XL   |       | 4XL |     | 5XL |     |
| IT - DE             | 36      | 38    | 40 | 42 | 44  | 46  | 48      | 50  | 52       | 54  | 56      | 58   | 60    | 62    | 64    | 66    | 68  | 70  | 72  | 74  |
| FR - ES             | 32      | 34    | 36 | 38 | 40  | 42  | 44      | 46  | 48