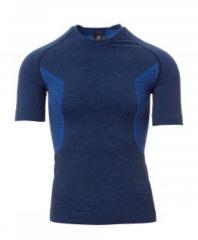

# **THERMO PRO 160 SS**

001531-0494

Men's thermal crew-neck jumper, short raglan sleeves. Soft, stretch fabric, propeller motifs in relief on the hips, to ensure correct breathability and constant thermoregulation. Ribbed neck, bottom and sleeve hems of the same material, for added comfort. Ergonomic tubular structure to ensure a perfect fit to the shape of the body.

**Composition:** 65% POLYAMIDE 35% POLYESTER

**Appearance: SEAMLESS LIGHT-WEIGHT** 

Weight: 160 GR/MQ

Sizes: S/M-L/XL-2/3XL-4/5XL

Packaging: 1/30

MADE IN: MADE IN CHINA HS CODE: 61099020

### Colors