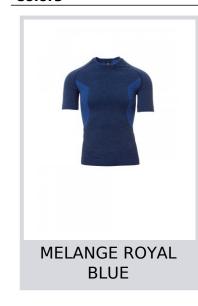

# **THERMO PRO 160 SS**

001531-0494

Men's thermal crew-neck jumper, short raglan sleeves. Soft, stretch fabric, propeller motifs in relief on the hips, to ensure correct breathability and constant thermoregulation. Ribbed neck, bottom and sleeve hems of the same material, for added comfort. Ergonomic tubular structure to ensure a perfect fit to the shape of the body.

**Composition:** 65% POLYAMIDE 35% POLYESTER

**Appearance: SEAMLESS LIGHT-WEIGHT** 

Weight: 160 GR/MQ

Sizes: S/M-L/XL-2/3XL-4/5XL

Packaging: 1/30

MADE IN: MADE IN CHINA HS CODE: 61099020

### Colors















### **Size Guide**

| 1 / // 10/          |         |       |    |    |     |     |         |     |          |     |         |      |       |       |       |       |     |     |     |     |
|---------------------|---------|-------|----|----|-----|-----|---------|-----|----------|-----|---------|------|-------|-------|-------|-------|-----|-----|-----|-----|
| International Sizes | XXS     |       | XS |    | S   |     | M       |     | <u> </u> |     | XL      |      | XXL   |       | 3XL   |       | 4XL |     | 5XL |     |
| IT - DE             | 36      | 38    | 40 | 42 | 44  | 46  | 48      | 50  | 52       | 54  | 56      | 58   | 60    | 62    | 64    | 66    | 68  | 70  | 72  | 74  |
| FR - ES             | 32      | 34    | 36 | 38 | 40  | 42  | 44      | 46  | 48