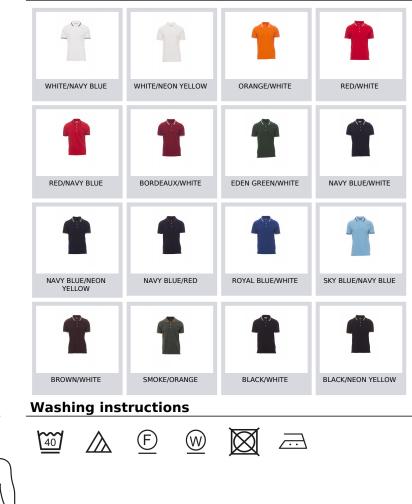

50    | 52  | 53  | 55  | 56  | 58    | 59    |          |
| ( <b>D</b> ) - <i>cm</i> | 82      | 82    | 84 | 84 | 85    | 85  | 86      | 86  | 87  | 87  | 88      | 88   | 88    | 88    | 88  | 88  | 89  | 89  | 89    | 89    |          |
| ( <b>D</b> ) - in        | 32      | 32    | 33 | 33 | 33    | 33  | 33      | 33  | 34  | 34  | 34      | 34   | 34    | 34    | 34  | 34  | 35  | 35  | 35    | 35    |          |
| (E) - <i>cm</i>          | 170/181 |       |    |    |       |     | 175/187 |     |     |     | 175/189 |      |       |       |     |     |     |     |       |       |          |
| (E) - <i>in</i>          | 67/71   |       |    |    |       |     | 69/73   |     |     |     | 69/75   |      |       |       |     |     |     |     |       |       |          |

Colors



## Certifications

- A

-0 .0-