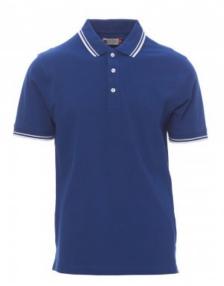

## **SKIPPER** 000073-0021

Men's short-sleeved polo shirt with 3 white buttons, fine contrasting collar and sleeve trim, rib collar and sleeve edging, side vents with reinforced seams, concealed collar stitching, side reinforcement tape, stretch seams, inner neck tape.

Composition: 100% COTTON Appearance: PIQUET Weight: 210 GR/MQ Sizes: XS-S-M-L-XL-XXL-3XL-4XL-5XL Packaging: 5/25

**MADE IN:** MADE IN BANGLADESH MADE IN PAKISTAN **HS CODE:** 61051000