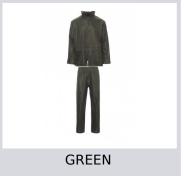

Windproof



000357-0093

Rain suit. Jacket with zip, foldaway hood, straight sleeves, back mesh. Trousers with elasticated waist and two pockets. Single front with zip.

**Composition:** 100% POLYESTER WITH PU COATED

**Appearance:** WEATHER-RESISTANT COATED POLYESTER TAFFETA

Weight: 170 GR/MQ Sizes: M-L-XL-XXL Packaging: 1/20

MADE IN: MADE IN CHINA

**HS CODE:** 62032310

## Colors









**Washing instructions** 











## Size Guide

| International Sizes      | XXS     |       | XS |    | S   |     | М       |     | L   |     | XL      |      | XXL   |       | 3XL   |       | 4XL |     | 5XL |     |
|--------------------------|---------|-------|----|----|-----|-----|---------|-----|-----|-----|---------|------|-------|-------|-------|-------|-----|-----|-----|-----|
| IT - DE                  | 36      | 38    | 40 | 42 | 44  | 46  | 48      | 50  | 52  | 54  | 56      | 58   | 60    | 62    | 64    | 66    | 68  | 70  | 72  | 74  |
| FR - ES                  | 32      | 34    | 36 | 38 | 40  | 42  | 44      | 46  | 48  | 50  | 52      | 54   | 56    | 58    | 60    | 62    | 64  | 66  | 68  | 70  |
| UK Top                   | 29      | 30    | 31 | 33 | 34  | 3