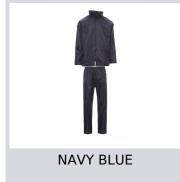

Windproof



000357-0093

Rain suit. Jacket with zip, foldaway hood, straight sleeves, back mesh. Trousers with elasticated waist and two pockets. Single front with zip.

**Composition:** 100% POLYESTER WITH PU COATED

**Appearance:** WEATHER-RESISTANT COATED POLYESTER TAFFETA

Weight: 170 GR/MQ Sizes: M-L-XL-XXL Packaging: 1/20

MADE IN: MADE IN CHINA

**HS CODE:** 62032310

## Colors









**Washing instructions** 











## Size Guide

| International Sizes      | XXS     |       | XS |    | S   |     | М       |     | L   |     | XL      |      | XXL   |       | 3XL   |       | 4XL |     | 5XL |     |
|--------------------------|---------|-------|----|----|-----|-----|---------|-----|-----|-----|---------|------|-------|-------|-------|-------|-----|-----|-----|-----|
| IT - DE                  | 36      | 38    | 40 | 42 | 44  | 46  | 48      | 50  | 52  | 54  | 56      | 58   | 60    | 62    | 64    | 66    | 68  | 70  | 72  | 74  |
| FR - ES                  | 32      | 34    | 36 | 38 | 40  | 42  | 44      | 46  | 48  | 50  | 52      | 54   | 56    | 58    | 60    | 62    | 64  | 66  | 68  | 70  |
| UK Top                   | 29      | 30    | 31 | 33 | 34  | 36