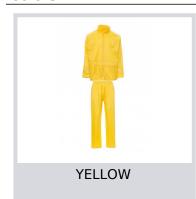

Windproof



000357-0093

Rain suit. Jacket with zip, foldaway hood, straight sleeves, back mesh. Trousers with elasticated waist and two pockets. Single front with zip.

**Composition:** 100% POLYESTER WITH PU COATED

**Appearance:** WEATHER-RESISTANT COATED POLYESTER TAFFETA

Weight: 170 GR/MQ Sizes: M-L-XL-XXL Packaging: 1/20

MADE IN: MADE IN CHINA

**HS CODE:** 62032310

## Colors









**Washing instructions** 











## Size Guide

| International Sizes      | XXS     |       | XS |    | S   |     | М       |     | L   |     | XL      |      | XXL   |       | 3XL   |       | 4XL |     | 5XL |     |
|--------------------------|---------|-------|----|----|-----|-----|---------|-----|-----|-----|---------|------|-------|-------|-------|-------|-----|-----|-----|-----|
| IT - DE                  | 36      | 38    | 40 | 42 | 44  | 46  | 48      | 50  | 52  | 54  | 56      | 58   | 60    | 62    | 64    | 66    | 68  | 70  | 72  | 74  |
| FR - ES                  | 32      | 34    | 36 | 38 | 40  | 42  | 44      | 46  | 48  | 50  | 52      | 54   | 56    | 58    | 60    | 62    | 64  | 66  | 68  | 70  |
| UK Top                   | 29      | 30    | 31 | 33 | 34