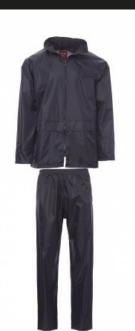

Windproof

000357-0093

Rain suit. Jacket with zip, foldaway hood, straight sleeves, back mesh. Trousers with elasticated waist and two pockets. Single front with zip.

**Composition:** 100% POLYESTER WITH PU COATED

**Appearance:** WEATHER-RESISTANT COATED POLYESTER TAFFETA

Weight: 170 GR/MQ Sizes: M-L-XL-XXL Packaging: 1/20

MADE IN: MADE IN CHINA

**HS CODE:** 62032310