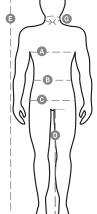

## Size Guide

| International Sizes      | XXS     |       | XS |    | S   |     | М       |     | L   |     | XL      |      | XXL   |       | 3XL   |       | 4XL |     | 5XL |     |
|--------------------------|---------|-------|----|----|-----|-----|---------|-----|-----|-----|---------|------|-------|-------|-------|-------|-----|-----|-----|-----|
| IT - DE                  | 36      | 38    | 40 | 42 | 44  | 46  | 48      | 50  | 52  | 54  | 56      | 58   | 60    | 62    | 64    | 66    | 68  | 70  | 72  | 74  |
| FR - ES                  | 32      | 34    | 36 | 38 | 40  | 42  | 44      | 46  | 48  | 50  | 52      | 54   | 56    | 58    | 60    | 62    | 64  | 66  | 68  | 70  |
| UK Top                   | 29      | 30    | 31 | 33 | 34  | 36  | 38      | 39  | 41  | 42  | 44      | 46   | 47    | 48    | 50    | 52    | 53  | 55  | 56  | 58  |
| UK Trousers              | 25      | 27    | 28 | 29 | 30  | 32  | 33      | 34  | 36  | 38  | 40      | 41   | 43    | 45    | 46    | 48    | 49  | 51  | 52  | 54  |
| ( <b>G</b> ) - cm        | 37      | 37    | 38 | 38 | 39  | 39  | 40      | 40  | 41  | 41  | 42,5    | 42,5 | 44    | 44    | 45    | 45    | 46  | 46  | 47  | 47  |
| ( <b>G</b> ) - in        | 141/2   | 141/2 | 15 | 15 | 15½ | 15½ | 15¾     | 15¾ | 16  | 16  | 16¾     | 16¾  | 171/4 | 171/4 | 173/4 | 173/4 | 18  | 18  | 18½ | 18½ |
| ( <b>A</b> ) - cm        | 72      | 76    | 80 | 84 | 88  | 92  | 96      | 100 | 104 | 108 | 112     | 116  | 120   | 124   | 128   | 132   | 136 | 140 | 144 | 148 |
| ( <b>A</b> ) - in        | 28      | 30    | 31 | 33 | 34  | 36  | 38      | 39  | 41  | 42  | 44      | 46   | 47    | 48    | 50    | 52    | 53  | 55  | 56  | 58  |
| ( <b>B</b> ) - <i>cm</i> | 64      | 68    | 72 | 74 | 76  | 80  | 84      | 88  | 92  | 96  | 100     | 104  | 108   | 112   | 116   | 120   | 124 | 128 | 132 | 136 |
| ( <b>B</b> ) - in        | 25      | 27    | 28 | 29 | 30  | 32  | 33      | 34  | 36  | 38  | 40      | 41   | 43    | 45    | 46    | 48    | 49  | 51  | 52  | 54  |
| ( <b>C</b> ) - cm        | 80      | 84    | 88 | 90 | 92  | 96  | 100     | 104 | 108 | 112 | 116     | 120  | 124   | 128   | 132   | 136   | 140 | 144 | 148 | 152 |
| (C) - in                 | 31      | 33    | 34 | 35 | 36  | 38  | 39      | 41  | 42  | 44  | 46      | 47   | 49    | 50    | 52    | 53    | 55  | 56  | 58  | 59  |
| ( <b>D</b> ) - <i>cm</i> | 82      | 82    | 84 | 84 | 85  | 85  | 86      | 86  | 87  | 87  | 88      | 88   | 88    | 88    | 88    | 88    | 89  | 89  | 89  | 89  |
| ( <b>D</b> ) - in        | 32      | 32    | 33 | 33 | 33  | 33  | 33      | 33  | 34  | 34  | 34      | 34   | 34    | 34    | 34    | 34    | 35  | 35  | 35  | 35  |
| ( <b>E</b> ) - <i>cm</i> | 170/181 |       |    |    |     |     | 175/187 |     |     |     | 175/189 |      |       |       |       |       |     |     |     |     |
| ( <b>E</b> ) - in        | 67/71   |       |    |    |     |     | 69/73   |     |     |     | 69/75   |      |       |       |       |       |     |     |     |     |