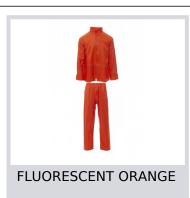

Windproof



000357-0093

Rain suit. Jacket with zip, foldaway hood, straight sleeves, back mesh. Trousers with elasticated waist and two pockets. Single front with zip.

**Composition:** 100% POLYESTER WITH PU COATED

**Appearance:** WEATHER-RESISTANT COATED POLYESTER TAFFETA

Weight: 170 GR/MQ Sizes: M-L-XL-XXL Packaging: 1/20

MADE IN: MADE IN CHINA

**HS CODE:** 62032310

## Colors









**Washing instructions** 











## Size Guide

| International Sizes      | XXS     |       | XS |    | S   |     | М       |     | L   |     | XL      |      | XXL   |       | 3XL   |       | 4XL |     | 5XL |     |
|--------------------------|---------|-------|----|----|-----|-----|---------|-----|-----|-----|---------|------|-------|-------|-------|-------|-----|-----|-----|-----|
| IT - DE                  | 36      | 38    | 40 | 42 | 44  | 46  | 48      | 50  | 52  | 54  | 56      | 58   | 60    | 62    | 64    | 66    | 68  | 70  | 72  | 74  |
| FR - ES                  | 32      | 34    | 36 | 38 | 40  | 42  | 44      | 46  | 48  | 50  | 52      | 54   | 56    | 58    | 60    | 62    | 64  | 66  | 68  | 70  |
| UK Top                   | 29      | 30    | 31 | 33 | 34  |