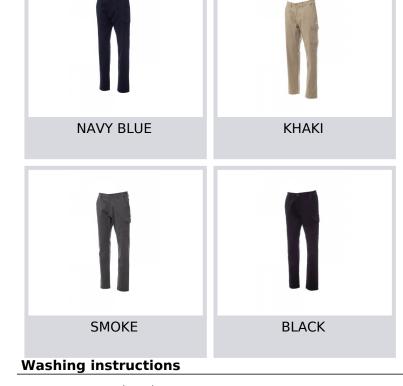

| 46      | 47   | 49    | 50  | 52  | 53  | 55  | 56  | 58    | 59    |        |
| ( <b>D</b> ) - <i>cm</i> | 82      | 82  | 84 | 84 | 85    | 85    | 86      | 86  | 87  | 87  | 88      | 88   | 88    | 88  | 88  | 88  | 89  | 89  | 89    | 89    |        |
| ( <b>D</b> ) - <i>in</i> | 32      | 32  | 33 | 33 | 33    | 33    | 33      | 33  | 34  | 34  | 34      | 34   | 34    | 34  | 34  | 34  | 35  | 35  | 35    | 35    |        |
| ( <b>E</b> ) - <i>cm</i> | 170/181 |     |    |    |       |       | 175/187 |     |     |     | 175/189 |      |       |     |     |     |     |     |       |       |        |
| (E) - <i>in</i>          | 67/71   |     |    |    |       |       | 69/73   |     |     |     | 69/75   |      |       |     |     |     |     |     |       |       |        |



## Certifications

## 

- B G- - Colors

Created on 19/10/2023 13:47