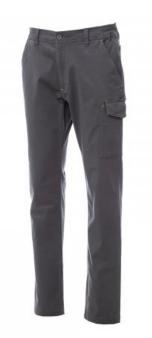

## POWER STRETCH

Trousers with belt loops and elastic waist, zip and button closure. Triple-stitched reinforced seams on the crotch and inside leg, double-stitched side seams, two classic front pockets, coin pocket, right side tape measure pocket, left side pocket with LOCK SYSTEM flap closure, two back pockets, one with flap and Velcro.

Composition: 98% COTTON + 2% ELASTANE Appearance: TWILL STRETCH Weight: 300 GR/MQ Sizes: XXS-XS-S-M-L-XL-XXL-3XL-4XL-5XL Packaging: 1/25

**MADE IN:** MADE IN BANGLADESH MADE IN PAKISTAN **HS CODE:** 62034211