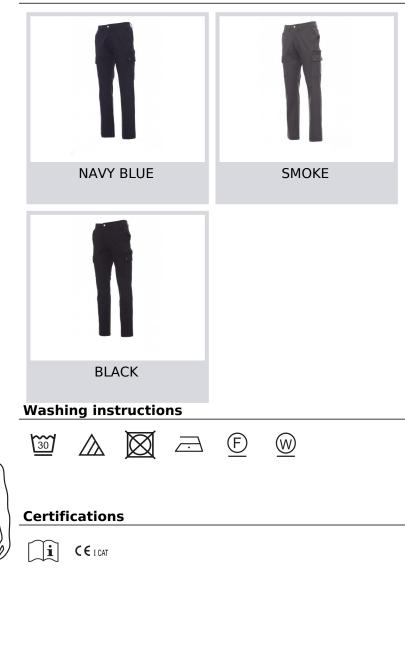

| 50  | 52  | 53  | 55  | 56  | 58    | 59    |          |
| ( <b>D</b> ) - <i>cm</i> | 82      | 82  | 84 | 84 | 85    | 85      | 86    | 86  | 87  | 87      | 88    | 88   | 88    | 88  | 88  | 88  | 89  | 89  | 89    | 89    |          |
| ( <b>D</b> ) - in        | 32      | 32  | 33 | 33 | 33    | 33      | 33    | 33  | 34  | 34      | 34    | 34   | 34    | 34  | 34  | 34  | 35  | 35  | 35    | 35    |          |
| ( <b>E</b> ) - <i>cm</i> | 170/181 |     |    |    |       | 175/187 |       |     |     | 175/189 |       |      |       |     |     |     |     |     |       |       |          |
| ( <b>E</b> ) - <i>in</i> | 67/71   |     |    |    |       |         | 69/73 |     |     |         | 69/75 |      |       |     |     |     |     |     |       |       |          |

Colors



A

B