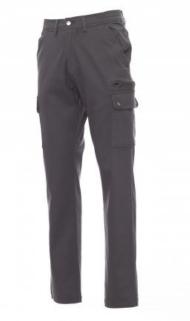

## FOREST STRETCH

Men's all-season stretch trousers with side elastic and waist belt loops, zip fastening with metal button, two classic front pockets, two large side pockets with flaps and snap fasteners, one left pocket with zip, one foldaway tape measure pocket on the right, two slit back pockets with button and buttonhole.