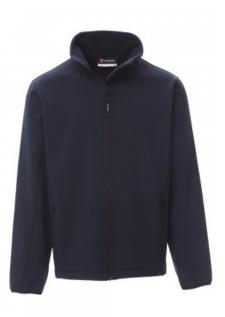

# **PERTH**

001474-0491

Men's ergonomic two-layer jacket with water repellent treatment, fitted sleeve, long taped SBS zip, narrow stretch hem at the wrists, 2 side pockets with zip.

**Composition:** 100% POLYESTER

**Appearance:** SOFT SHELL MECHANICAL STRETCH

Weight: 280 GR/MQ

Sizes: XS-S-M-L-XL-XXL-3XL-4XL-5XL

Packaging: 1/20

MADE IN: MADE IN CHINA

**HS CODE:** 62113390