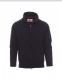

## **PANAMA+**

000005-0001

Men's sweatshirt, with full, plastic-covered SBS zip with double metal pull, raglan sleeves, two pockets with concealed zips, stretch rib cuffs and hem, reinforced seams.

**Composition:** 70% COTTON + 30% POLYESTER

**Appearance:** BRUSHED FLEECE

Weight: 300 GR/MQ

Sizes: XS-S-M-L-XL-XXL-3XL-4XL-5XL

Packaging: 5/20

MADE IN: MADE IN PAKISTAN

**HS CODE:** 61102091

## Colors

RED

**ORANGE** 

NAVY BLUE

**MELANGE GREY** 

**GREEN** 

**Washing instructions** 