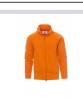

## **PANAMA+**

000005-0001

Men's sweatshirt, with full, plastic-covered SBS zip with double metal pull, raglan sleeves, two pockets with concealed zips, stretch rib cuffs and hem, reinforced seams.

**Composition:** 70% COTTON + 30% POLYESTER

**Appearance:** BRUSHED FLEECE

Weight: 300 GR/MQ

Sizes: XS-S-M-L-XL-XXL-3XL-4XL-5XL

Packaging: 5/20

MADE IN: MADE IN PAKISTAN

**HS CODE:** 61102091

## Colors

RED

**ORANGE** 

NAVY BLUE

**MELANGE GREY** 

**GREEN** 

**Washing instructions** 