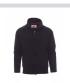

## **PANAMA+**

000005-0001

Men's sweatshirt, with full, plastic-covered SBS zip with double metal pull, raglan sleeves, two pockets with concealed zips, stretch rib cuffs and hem, reinforced seams.

**Composition:** 70% COTTON + 30% POLYESTER

**Appearance:** BRUSHED FLEECE

Weight: 300 GR/MQ

Sizes: XS-S-M-L-XL-XXL-3XL-4XL-5XL

Packaging: 5/20

MADE IN: MADE IN PAKISTAN

**HS CODE:** 61102091

## Colors

RED

**ORANGE** 

NAVY BLUE

**MELANGE GREY** 

**GREEN** 

**Washing instructions** 