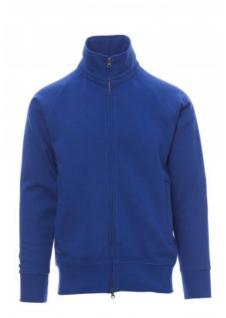

## **PANAMA+**

000005-0001

Men's sweatshirt, with full, plastic-covered SBS zip with double metal pull, raglan sleeves, two pockets with concealed zips, stretch rib cuffs and hem, reinforced seams.

**Composition:** 70% COTTON + 30% POLYESTER

**Appearance:** BRUSHED FLEECE

Weight: 300 GR/MQ

Sizes: XS-S-M-L-XL-XXL-3XL-4XL-5XL

Packaging: 5/20

MADE IN: MADE IN PAKISTAN

**HS CODE:** 61102091