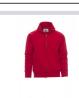

## **PANAMA+**

000005-0001

Men's sweatshirt, with full, plastic-covered SBS zip with double metal pull, raglan sleeves, two pockets with concealed zips, stretch rib cuffs and hem, reinforced seams.

**Composition:** 70% COTTON + 30% POLYESTER

**Appearance:** BRUSHED FLEECE

Weight: 300 GR/MQ

Sizes: XS-S-M-L-XL-XXL-3XL-4XL-5XL

Packaging: 5/20

MADE IN: MADE IN PAKISTAN

**HS CODE:** 61102091

## Colors

RED

**ORANGE** 

NAVY BLUE

**MELANGE GREY** 

**GREEN** 

**Washing instructions** 