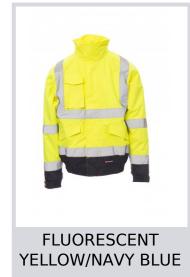

# **PADDOCK**

001219-0379

Two-tone high visibility lightweight jacket with reflective bands, full zip with flap, foldaway hood, elasticated waist and cuffs, two large front pockets with flaps and Velcro, smartphone phone pocket and a hook ring for ID holders. Padded, inner pocket with Velcro, heatsealed seams.

Composition: 100% POLYESTER WITH PU COATED **Appearance:** 300D OXFORD 100% PL/PU 190T TAFFETA

Weight: 180 GR/MQ

**Sizes:** S-M-L-XL-XXL-3XL-4XL-5XL

Packaging: 1/5

MADE IN: MADE IN CHINA **HS CODE:** 62014090

### Colors













# **Size Guide**

| International Sizes | XXS     |       | XS |    | S   |     | M       |     | L   |     | XL      |      | XXL   |       | 3XL   |       | 4XL |     | 5XL |     |
|---------------------|---------|-------|----|----|-----|-----|---------|-----|-----|-----|---------|------|-------|-------|-------|-------|-----|-----|-----|-----|
| IT - DE             | 36      | 38    | 40 | 42 | 44  | 46  | 48      | 50  | 52  | 54  | 56      | 58   | 60    | 62    | 64    | 66    | 68  | 70  | 72  | 74  |
| FR - ES             | 32      | 34    | 36 | 38 | 40  | 42  | 44      | 46  | 48  | 50  | 52      | 54   | 56    | 58    | 60    | 62    | 64  | 66  | 68  | 70  |
| UK Top              | 29      | 30    | 31 | 33 | 34  | 36  | 38      | 39  | 41  | 42  | 44      | 46   | 4