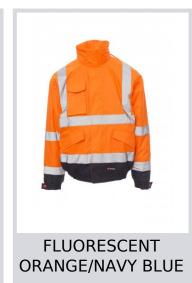

# **PADDOCK**

001219-0379

Two-tone high visibility lightweight jacket with reflective bands, full zip with flap, foldaway hood, elasticated waist and cuffs, two large front pockets with flaps and Velcro, smartphone phone pocket and a hook ring for ID holders. Padded, inner pocket with Velcro, heatsealed seams.

Composition: 100% POLYESTER WITH PU COATED **Appearance:** 300D OXFORD 100% PL/PU 190T TAFFETA

Weight: 180 GR/MQ

**Sizes:** S-M-L-XL-XXL-3XL-4XL-5XL

Packaging: 1/5

MADE IN: MADE IN CHINA **HS CODE:** 62014090

### Colors













# **Size Guide**

| International Sizes | XXS     |       | XS |    | S   |     | M       |     | L   |     | XL      |      | XXL   |       | 3XL   |       | 4XL |     | 5XL |     |
|---------------------|---------|-------|----|----|-----|-----|---------|-----|-----|-----|---------|------|-------|-------|-------|-------|-----|-----|-----|-----|
| IT - DE             | 36      | 38    | 40 | 42 | 44  | 46  | 48      | 50  | 52  | 54  | 56      | 58   | 60    | 62    | 64    | 66    | 68  | 70  | 72  | 74  |
| FR - ES             | 32      | 34    | 36 | 38 | 40  | 42  | 44      | 46  | 48  | 50  | 52      | 54   | 56    | 58    | 60    | 62    | 64  | 66  | 68  | 70  |
| UK Top              | 29      | 30    | 31 | 33 | 34  | 36  | 38      | 39  | 41  | 42  | 44      | 46   | 47