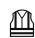

# **PADDOCK**

001219-0379

Two-tone high visibility lightweight jacket with reflective bands, full zip with flap, foldaway hood, elasticated waist and cuffs, two large front pockets with flaps and Velcro, smartphone phone pocket and a hook ring for ID holders. Padded, inner pocket with Velcro, heatsealed seams.

Composition: 100% POLYESTER WITH PU COATED **Appearance:** 300D OXFORD 100% PL/PU 190T TAFFETA

Weight: 180 GR/MQ

**Sizes:** S-M-L-XL-XXL-3XL-4XL-5XL

Packaging: 1/5

MADE IN: MADE IN CHINA **HS CODE:** 62014090