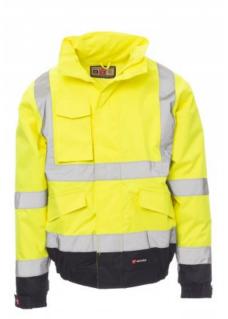

# **PADDOCK**

001219-0379

Two-tone high visibility lightweight jacket with reflective bands, full zip with flap, foldaway hood, elasticated waist and cuffs, two large front pockets with flaps and Velcro, smartphone phone pocket and a hook ring for ID holders. Padded, inner pocket with Velcro, heatsealed seams.

Composition: 100% POLYESTER WITH PU COATED **Appearance:** 300D OXFORD 100% PL/PU 190T TAFFETA

Weight: 180 GR/MQ

**Sizes:** S-M-L-XL-XXL-3XL-4XL-5XL

Packaging: 1/5

MADE IN: MADE IN CHINA **HS CODE:** 62014090