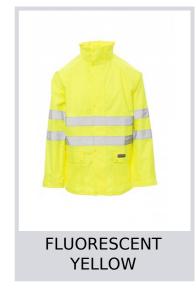

# **HURRICANE-JACKET**

000354-0093

High-visibility, rain jacket with 3M stripes, raglan sleeves, full nylon zip and flap with snap fasteners, foldaway hood, drawstring waist, straight sleeves with elasticated inside cuff, two pockets with flap. Heat taped stripes and seams.

**Composition:** 100% POLYESTER WITH PU COATED

Appearance: WEATHER-RESISTANT COATED POLYESTER TAFFETA

**Weight:** 170 GR/MQ **Sizes:** S-M-L-XL-XXL-3XL

Packaging: 1/20

MADE IN: MADE IN CHINA

**HS CODE:** 62102000

#### Colors













### **Size Guide**

| 1 / // 10/          |         |       |    |    |     |     |         |     |          |     |         |      |       |       |       |       |     |     |     |     |
|---------------------|---------|-------|----|----|-----|-----|---------|-----|----------|-----|---------|------|-------|-------|-------|-------|-----|-----|-----|-----|
| International Sizes | XXS     |       | XS |    | S   |     | M       |     | <u> </u> |     | XL      |      | XXL   |       | 3XL   |       | 4XL |     | 5XL |     |
| IT - DE             | 36      | 38    | 40 | 42 | 44  | 46  | 48      | 50  | 52       | 54  | 56      | 58   | 60    | 62    | 64    | 66    | 68  | 70  | 72  | 74  |
| FR - ES             | 32      | 34    | 36 | 38 | 40  | 42  | 44      | 46  | 48