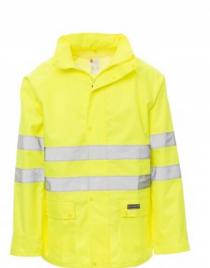

# **HURRICANE-JACKET**

000354-0093

High-visibility, rain jacket with 3M stripes, raglan sleeves, full nylon zip and flap with snap fasteners, foldaway hood, drawstring waist, straight sleeves with elasticated inside cuff, two pockets with flap. Heat taped stripes and seams.

**Composition:** 100% POLYESTER WITH PU COATED

Appearance: WEATHER-RESISTANT COATED POLYESTER TAFFETA

**Weight:** 170 GR/MQ **Sizes:** S-M-L-XL-XXL-3XL

Packaging: 1/20

MADE IN: MADE IN CHINA

**HS CODE:** 62102000

#### Colors