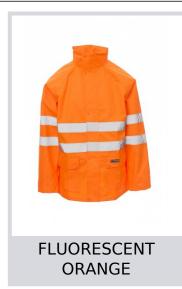

# **HURRICANE-JACKET**

000354-0093

High-visibility, rain jacket with 3M stripes, raglan sleeves, full nylon zip and flap with snap fasteners, foldaway hood, drawstring waist, straight sleeves with elasticated inside cuff, two pockets with flap. Heat taped stripes and seams.

**Composition:** 100% POLYESTER WITH PU COATED

Appearance: WEATHER-RESISTANT COATED POLYESTER TAFFETA

**Weight:** 170 GR/MQ **Sizes:** S-M-L-XL-XXL-3XL

Packaging: 1/20

MADE IN: MADE IN CHINA

**HS CODE:** 62102000

#### Colors













### **Size Guide**

| 1 / // 10/          |         |       |    |    |     |     |         |     |          |     |         |      |       |       |       |       |     |     |     |     |
|---------------------|---------|-------|----|----|-----|-----|---------|-----|----------|-----|---------|------|-------|-------|-------|-------|-----|-----|-----|-----|
| International Sizes | XXS     |       | XS |    | S   |     | M       |     | <u> </u> |     | XL      |      | XXL   |       | 3XL   |       | 4XL |     | 5XL |     |
| IT - DE             | 36      | 38    | 40 | 42 | 44  | 46  | 48      | 50  | 52       | 54  | 56      | 58   | 60    | 62    | 64    | 66    | 68  | 70  | 72  | 74  |
| FR - ES             | 32      | 34    | 36 | 38 | 40  | 42  | 44      | 46  | 48       |