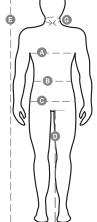

### **Size Guide**

| 1 / // 10/          |         |       |    |    |     |     |         |     |          |     |         |      |       |       |       |       |     |     |     |     |
|---------------------|---------|-------|----|----|-----|-----|---------|-----|----------|-----|---------|------|-------|-------|-------|-------|-----|-----|-----|-----|
| International Sizes | XXS     |       | XS |    | S   |     | M       |     | <u> </u> |     | XL      |      | XXL   |       | 3XL   |       | 4XL |     | 5XL |     |
| IT - DE             | 36      | 38    | 40 | 42 | 44  | 46  | 48      | 50  | 52       | 54  | 56      | 58   | 60    | 62    | 64    | 66    | 68  | 70  | 72  | 74  |
| FR - ES             | 32      | 34    | 36 | 38 | 40  | 42  | 44      | 46  | 48       | 50  | 52      | 54   | 56    | 58    | 60    | 62    | 64  | 66  | 68  | 70  |
| UK Top              | 29      | 30    | 31 | 33 | 34  | 36  | 38      | 39  | 41       | 42  | 44      | 46   | 47    | 48    | 50    | 52    | 53  | 55  | 56  | 58  |
| UK Trousers         | 25      | 27    | 28 | 29 | 30  | 32  | 33      | 34  | 36       | 38  | 40      | 41   | 43    | 45    | 46    | 48    | 49  | 51  | 52  | 54  |
| ( <b>G</b> ) - cm   | 37      | 37    | 38 | 38 | 39  | 39  | 40      | 40  | 41       | 41  | 42,5    | 42,5 | 44    | 44    | 45    | 45    | 46  | 46  | 47  | 47  |
| (G) - in            | 141/2   | 141/2 | 15 | 15 | 15½ | 15½ | 15¾     | 15¾ | 16       | 16  | 16¾     | 16¾  | 171/4 | 171/4 | 173/4 | 173/4 | 18  | 18  | 18½ | 18½ |
| (A) - cm            | 72      | 76    | 80 | 84 | 88  | 92  | 96      | 100 | 104      | 108 | 112     | 116  | 120   | 124   | 128   | 132   | 136 | 140 | 144 | 148 |
| (A) - in            | 28      | 30    | 31 | 33 | 34  | 36  | 38      | 39  | 41       | 42  | 44      | 46   | 47    | 48    | 50    | 52    | 53  | 55  | 56  | 58  |
| (B) - cm            | 64      | 68    | 72 | 74 | 76  | 80  | 84      | 88  | 92       | 96  | 100     | 104  | 108   | 112   | 116   | 120   | 124 | 128 | 132 | 136 |
| (B) - in            | 25      | 27    | 28 | 29 | 30  | 32  | 33      | 34  | 36       | 38  | 40      | 41   | 43    | 45    | 46    | 48    | 49  | 51  | 52  | 54  |
| (C) - cm            | 80      | 84    | 88 | 90 | 92  | 96  | 100     | 104 | 108      | 112 | 116     | 120  | 124   | 128   | 132   | 136   | 140 | 144 | 148 | 152 |
| (C) - in            | 31      | 33    | 34 | 35 | 36  | 38  | 39      | 41  | 42       | 44  | 46      | 47   | 49    | 50    | 52    | 53    | 55  | 56  | 58  | 59  |
| ( <b>D</b> ) - cm   | 82      | 82    | 84 | 84 | 85  | 85  | 86      | 86  | 87       | 87  | 88      | 88   | 88    | 88    | 88    | 88    | 89  | 89  | 89  | 89  |
| ( <b>D</b> ) - in   | 32      | 32    | 33 | 33 | 33  | 33  | 33      | 33  | 34       | 34  | 34      | 34   | 34    | 34    | 34    | 34    | 35  | 35  | 35  | 35  |
| (E) - cm            | 170/181 |       |    |    |     |     | 175/187 |     |          |     | 175/189 |      |       |       |       |       |     |     |     |     |
| (E) - in            | 67/71   |       |    |    |     |     | 69/73   |     |          |     | 69/75   |      |       |       |       |       |     |     |     |     |