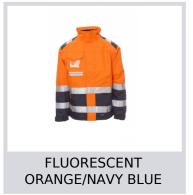

# **HISPEED**

000347-0091

Men's two-tone, high-visibility jacket with 3M stripes, plastic zip with metal pull with flap and Velcro, foldaway hood, elasticated adjustable cuffs, two concealed front pockets, one breast pocket with badge holder. Padded, fleece inside collar, inner pocket, heat taped seams.

#### Colors