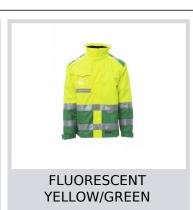

# **HISPEED**

000347-0091

Men's two-tone, high-visibility jacket with 3M stripes, plastic zip with metal pull with flap and Velcro, foldaway hood, elasticated adjustable cuffs, two concealed front pockets, one breast pocket with badge holder. Padded, fleece inside collar, inner pocket, heat taped seams.

#### Colors