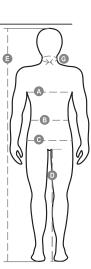

#### **Size Guide**

| 1                   |         |       |    |    |     |     |         |     |          |     |         |      | **    |       |       |       |     |     |     |     |
|---------------------|---------|-------|----|----|-----|-----|---------|-----|----------|-----|---------|------|-------|-------|-------|-------|-----|-----|-----|-----|
| International Sizes | XXS     |       | XS |    | S   |     | M       |     | <u> </u> |     | XL      |      | XXL   |       | 3XL   |       | 4XL |     | 5XL |     |
| IT - DE             | 36      | 38    | 40 | 42 | 44  | 46  | 48      | 50  | 52       | 54  | 56      | 58   | 60    | 62    | 64    | 66    | 68  | 70  | 72  | 74  |
| FR - ES             | 32      | 34    | 36 | 38 | 40  | 42  | 44      | 46  | 48       | 50  | 52      | 54   | 56    | 58    | 60    | 62    | 64  | 66  | 68  | 70  |
| UK Top              | 29      | 30    | 31 | 33 | 34  | 36  | 38      | 39  | 41       | 42  | 44      | 46   | 47    | 48    | 50    | 52    | 53  | 55  | 56  | 58  |
| UK Trousers         | 25      | 27    | 28 | 29 | 30  | 32  | 33      | 34  | 36       | 38  | 40      | 41   | 43    | 45    | 46    | 48    | 49  | 51  | 52  | 54  |
| ( <b>G</b> ) - cm   | 37      | 37    | 38 | 38 | 39  | 39  | 40      | 40  | 41       | 41  | 42,5    | 42,5 | 44    | 44    | 45    | 45    | 46  | 46  | 47  | 47  |
| (G) - in            | 141/2   | 141/2 | 15 | 15 | 15½ | 15½ | 15¾     | 15¾ | 16       | 16  | 16¾     | 16¾  | 171/4 | 171/4 | 173/4 | 173/4 | 18  | 18  | 18½ | 18½ |
| (A) - cm            | 72      | 76    | 80 | 84 | 88  | 92  | 96      | 100 | 104      | 108 | 112     | 116  | 120   | 124   | 128   | 132   | 136 | 140 | 144 | 148 |
| (A) - in            | 28      | 30    | 31 | 33 | 34  | 36  | 38      | 39  | 41       | 42  | 44      | 46   | 47    | 48    | 50    | 52    | 53  | 55  | 56  | 58  |
| (B) - cm            | 64      | 68    | 72 | 74 | 76  | 80  | 84      | 88  | 92       | 96  | 100     | 104  | 108   | 112   | 116   | 120   | 124 | 128 | 132 | 136 |
| (B) - in            | 25      | 27    | 28 | 29 | 30  | 32  | 33      | 34  | 36       | 38  | 40      | 41   | 43    | 45    | 46    | 48    | 49  | 51  | 52  | 54  |
| (C) - cm            | 80      | 84    | 88 | 90 | 92  | 96  | 100     | 104 | 108      | 112 | 116     | 120  | 124   | 128   | 132   | 136   | 140 | 144 | 148 | 152 |
| (C) - in            | 31      | 33    | 34 | 35 | 36  | 38  | 39      | 41  | 42       | 44  | 46      | 47   | 49    | 50    | 52    | 53    | 55  | 56  | 58  | 59  |
| ( <b>D</b> ) - cm   | 82      | 82    | 84 | 84 | 85  | 85  | 86      | 86  | 87       | 87  | 88      | 88   | 88    | 88    | 88    | 88    | 89  | 89  | 89  | 89  |
| ( <b>D</b> ) - in   | 32      | 32    | 33 | 33 | 33  | 33  | 33      | 33  | 34       | 34  | 34      | 34   | 34    | 34    | 34    | 34    | 35  | 35  | 35  | 35  |
| (E) - cm            | 170/181 |       |    |    |     |     | 175/187 |     |          |     | 175/189 |      |       |       |       |       |     |     |     |     |
| (E) - in            | 67/71   |       |    |    |     |     | 69/73   |     |          |     | 69/75   |      |       |       |       |       |     |     |     |     |