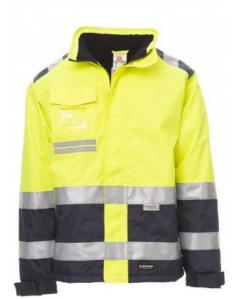

# **HISPEED**

000347-0091

Men's two-tone, high-visibility jacket with 3M stripes, plastic zip with metal pull with flap and Velcro, foldaway hood, elasticated adjustable cuffs, two concealed front pockets, one breast pocket with badge holder. Padded, fleece inside collar, inner pocket, heat taped seams.

**Composition:** 100% POLYESTER Appearance: OXFORD 300D

Weight: 190 GR/MQ

**Sizes:** S-M-L-XL-XXL-3XL-4XL-5XL

Packaging: 1/5

MADE IN: MADE IN CHINA **HS CODE:** 62014090