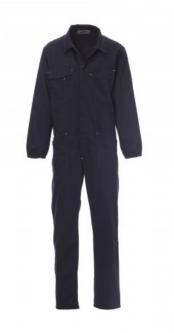

## **COVER** 001262-0331

Tracksuit, central zip with double metal pull, elastic at the wrists and internally at the back of the waist. Two patch pockets, two chest pockets including smartphone holder, badge holder, pen holder and Velcro flap closure, tape measure pocket. Double seams on the crotch and inside leg.

Composition: 100% COTTON Appearance: SANFOR TWILL Weight: 260 GR/MQ Sizes: XXS-XS-S-M-L-XL-XXL-3XL-4XL-5XL Packaging: 1/10

MADE IN: MADE IN PAKISTAN HS CODE: 62113210

Colors