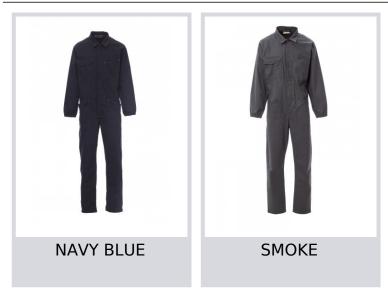

Composition: 100% COTTON Appearance: SANFOR TWILL Weight: 260 GR/MQ Sizes: XXS-XS-S-M-L-XL-XXL-3XL-4XL-5XL Packaging: 1/10

MADE IN: MADE IN PAKISTAN HS CODE: 62113210

Colors