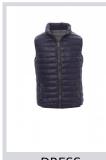

## **CASUAL**

000387-0045

Men's jacket with 8 mm plastic zip with metal pull, thin-edge cuffs and hem, two outer pockets. Padded with down-effect polyester, three inner pockets.

**Composition:** 100% NYLON **Appearance:** 420T NYLON

## **Colors**

DRESS **BLUE/GREY** 

BLACK/GREY

**Washing instructions** 

Certifications