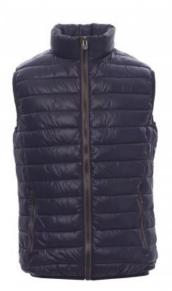

## **CASUAL**

000387-0045

Men's jacket with 8 mm plastic zip with metal pull, thin-edge cuffs and hem, two outer pockets. Padded with down-effect polyester, three inner pockets.

**Composition:** 100% NYLON **Appearance:** 420T NYLON

Weight: 38 GR/MQ Sizes: S-M-L-XL-XXL-3XL

Packaging: 1/20

MADE IN: MADE IN CHINA

**HS CODE:** 62014010