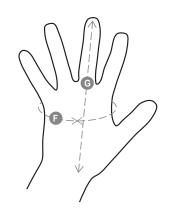

## **Size Guide**

| Taglie Internazionali    | XS     | S      | М      | L    | XL   | XXL  |
|--------------------------|--------|--------|--------|------|------|------|
| Taglie Numeriche         | 6      | 7      | 8      | 9    | 10   | 11   |
| ( <b>F</b> ) - <i>cm</i> | 15,2   | 17,8   | 20,3   | 22,9 | 25,4 | 27,9 |
| ( <b>F</b> ) - <i>in</i> | 6      | 7      | 8      | 9    | 10   | 11   |
| ( <b>G</b> ) - <i>cm</i> | 16     | 17,1   | 18,2   | 19,2 | 20,4 | 21,5 |
| ( <b>G</b> ) - in        | 6-61/2 | 61/2-7 | 7-71/2 | 71/2 | 8    | 81/2 |