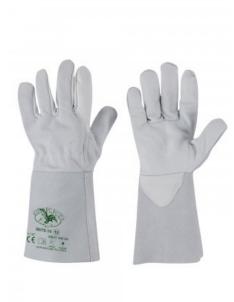

## 50/70-14

000500-0138

Cowhide grain gloves with split leather back - reinforced - wing thumb - 14 cm split leather cuff. - Features: soft, strong, resistant - Strengths: comfort, easy to use - Areas of application: general handling in dry conditions

**Composition:** BOVINE GRAIN LEATHER

**Appearance:** FULL GRAIN WITH SPLIT LEATHER BACK

**Sizes:** 9-10

Packaging: 12/120

MADE IN: MADE IN INDIA HS CODE: 42032910