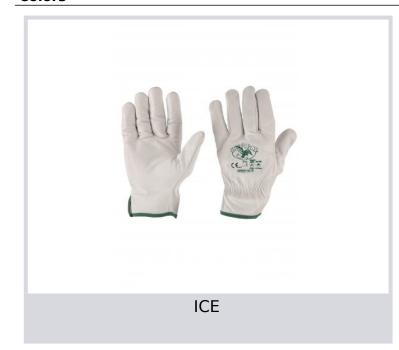

000496-0143

Cowhide full-grain edged - Features: soft, strong, resistant - Strengths: comfort, easy to use - Areas of application: general handling in dry conditions

**Composition:** BOVINE GRAIN LEATHER **Appearance:** BOVINE GRAIN LEATHER

**Sizes:** 7-8-9-10-11 **Packaging:** 12/120

MADE IN: MADE IN INDIA HS CODE: 42032910