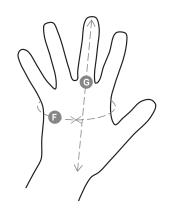

## **Size Guide**

| Taglie Internazionali    | XS     | S      | М      | L    | XL   | XXL  |
|--------------------------|--------|--------|--------|------|------|------|
| Taglie Numeriche         | 6      | 7      | 8      | 9    | 10   | 11   |
| ( <b>F</b> ) - <i>cm</i> | 15,2   | 17,8   | 20,3   | 22,9 | 25,4 | 27,9 |
| ( <b>F</b> ) - <i>in</i> | 6      | 7      | 8      | 9    | 10   | 11   |
| ( <b>G</b> ) - cm        | 16     | 17,1   | 18,2   | 19,2 | 20,4 | 21,5 |
| ( <b>G</b> ) - in        | 6-61/2 | 61/2-7 | 7-71/2 | 71/2 | 8    | 81/2 |