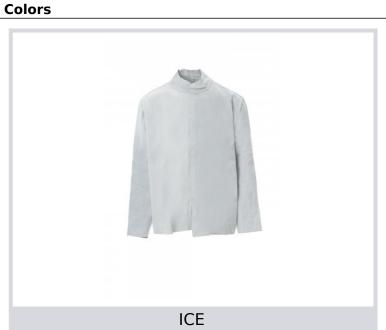

## **308LUX** 001471-0147

Cowhide split leather protective jacket. - Features: sturdy, very resistant - Strengths: protection - Areas of application: heavy-duty handling, suitable for contact with hot, deburred material

**Composition:** BOVINE SPLIT LEATHER **Appearance:** BOVINE SPLIT LEATHER JACKET **Sizes:** M-L-XL-XXL-3XL **Packaging:** /10

MADE IN: MADE IN ITALY HS CODE: 42031000

Size Guide

size Guide

| Taglie Internazionali    | XS            | S                 | М             | L    | XL   | XXL  |
|--------------------------|---------------|-------------------|---------------|------|------|------|
| Taglie Numeriche         | 6             | 7                 | 8             | 9    | 10   | 11   |
| ( <b>F</b> ) - <i>cm</i> | 15,2          | 17,8              | 20,3          | 22,9 | 25,4 | 27,9 |
| ( <b>F</b> ) - <i>in</i> | 6             | 7                 | 8             | 9    | 10   | 11   |
| ( <b>G</b> ) - <i>cm</i> | 16            | 17,1              | 18,2          | 19,2 | 20,4 | 21,5 |
| ( <b>G</b> ) - <i>in</i> | 6 <b>-</b> 6½ | 6½ <del>-</del> 7 | 7 <b>-</b> 7½ | 7½   | 8    | 81⁄2 |