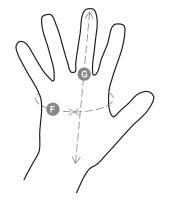

**Composition:** BOVINE SPLIT LEATHER **Appearance:** BOVINE SPLIT LEATHER JACKET **Sizes:** M-L-XL-XXL-3XL **Packaging:** /10

MADE IN: MADE IN ITALY HS CODE: 42031000

Size Guide

size Guide

| Taglie Internazionali    | XS            | S                 | М             | L    | XL   | XXL  |
|--------------------------|---------------|-------------------|---------------|------|------|------|
| Taglie Numeriche         | 6             | 7                 | 8             | 9    | 10   | 11   |
| ( <b>F</b> ) - <i>cm</i> | 15,2          | 17,8              | 20,3          | 22,9 | 25,4 | 27,9 |
| ( <b>F</b> ) - <i>in</i> | 6             | 7                 | 8             | 9    | 10   | 11   |
| ( <b>G</b> ) - <i>cm</i> | 16            | 17,1              | 18,2          | 19,2 | 20,4 | 21,5 |
| ( <b>G</b> ) - <i>in</i> | 6 <b>-</b> 6½ | 6½ <del>-</del> 7 | 7 <b>-</b> 7½ | 7½   | 8    | 81⁄2 |