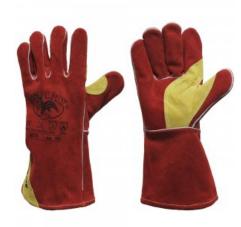

Cowhide split leather gloves, flame retardant treatment, reinforced palm, 35 cm, fabric lining - Features: soft, strong, resistant -Strengths: comfort, easy to use, grip, protection, precision - Areas of application: precision welding and heavy-duty handling with hot, deburred material

**Composition:** BOVINE SPLIT LEATHER **Appearance:** BOVINE SPLIT LEATHER **Sizes:** 10 **Packaging:** 12/72

MADE IN: MADE IN INDIA HS CODE: 42032910

**307R** 000508-0160

RED