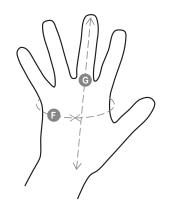

## Size Guide

| Taglie Internazionali    | XS            | S                 | М             | L    | XL   | XXL  |
|--------------------------|---------------|-------------------|---------------|------|------|------|
| Taglie Numeriche         | 6             | 7                 | 8             | 9    | 10   | 11   |
| ( <b>F</b> ) - <i>cm</i> | 15,2          | 17,8              | 20,3          | 22,9 | 25,4 | 27,9 |
| ( <b>F</b> ) - <i>in</i> | 6             | 7                 | 8             | 9    | 10   | 11   |
| ( <b>G</b> ) - <i>cm</i> | 16            | 17,1              | 18,2          | 19,2 | 20,4 | 21,5 |
| ( <b>G</b> ) - <i>in</i> | 6 <b>-</b> 6½ | 6½ <del>-</del> 7 | 7 <b>-</b> 7½ | 71⁄2 | 8    | 81⁄2 |