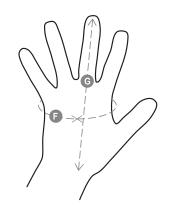

### **Size Guide**

| Taglie Internazionali    | XS     | S      | М      | L    | XL   | XXL  |
|--------------------------|--------|--------|--------|------|------|------|
| Taglie Numeriche         | 6      | 7      | 8      | 9    | 10   | 11   |
| ( <b>F</b> ) - <i>cm</i> | 15,2   | 17,8   | 20,3   | 22,9 | 25,4 | 27,9 |
| ( <b>F</b> ) - <i>in</i> | 6      | 7      | 8      | 9    | 10   | 11   |
| ( <b>G</b> ) - cm        | 16     | 17,1   | 18,2   | 19,2 | 20,4 | 21,5 |
| ( <b>G</b> ) - in        | 6-61/2 | 61/2-7 | 7-71/2 | 71/2 | 8    | 81/2 |