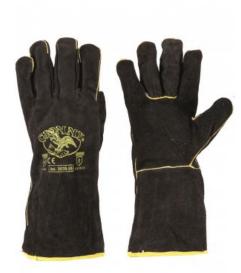

# **307G**

000507-0160

Cowhide split leather gloves, flame retardant treatment, 35 cm, fabric lining - Features: soft, strong, resistant - Strengths: comfort, easy to use, grip, protection, precision - Areas of application: precision welding and heavy-duty handling with hot, deburred material

**Composition:** BOVINE SPLIT LEATHER **Appearance:** BOVINE SPLIT LEATHER

Sizes: 10

Packaging: 12/72

MADE IN: MADE IN CHINA HS CODE: 42032910