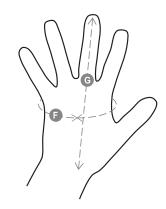

## **Size Guide**

| Taglie Internazionali    | XS     | S      | М      | L    | XL   | XXL  |
|--------------------------|--------|--------|--------|------|------|------|
| Taglie Numeriche         | 6      | 7      | 8      | 9    | 10   | 11   |
| ( <b>F</b> ) - <i>cm</i> | 15,2   | 17,8   | 20,3   | 22,9 | 25,4 | 27,9 |
| ( <b>F</b> ) - <i>in</i> | 6      | 7      | 8      | 9    | 10   | 11   |
| ( <b>G</b> ) - <i>cm</i> | 16     | 17,1   | 18,2   | 19,2 | 20,4 | 21,5 |
| ( <b>G</b> ) - in        | 6-61/2 | 61/2-7 | 7-71/2 | 71/2 | 8    | 81/2 |