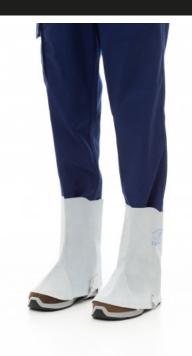

## **304C** 001006-0146

Split leather protective gaiters in two sizes: 30 cm and 40 cm. -Features: sturdy, very resistant - Strengths: protection - Areas of application: heavy-duty handling, suitable for contact with hot, deburred material

PAYPER

Composition: BOVINE SPLIT LEATHER Appearance: SPLIT LEATHER GRAIN PROTECTIVE GAITERS Sizes: 30-40 Packaging: 1/50

MADE IN: MADE IN ITALY HS CODE: 42034000