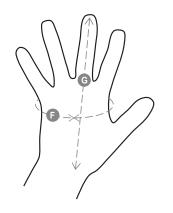

## Size Guide

| Taglie Internazionali    | XS            | S                 | М             | L    | XL   | XXL  |
|--------------------------|---------------|-------------------|---------------|------|------|------|
| Taglie Numeriche         | 6             | 7                 | 8             | 9    | 10   | 11   |
| ( <b>F</b> ) - <i>cm</i> | 15,2          | 17,8              | 20,3          | 22,9 | 25,4 | 27,9 |
| ( <b>F</b> ) - <i>in</i> | 6             | 7                 | 8             | 9    | 10   | 11   |
| ( <b>G</b> ) - <i>cm</i> | 16            | 17,1              | 18,2          | 19,2 | 20,4 | 21,5 |
| ( <b>G</b> ) - <i>in</i> | 6 <b>-</b> 6½ | 6½ <del>-</del> 7 | 7 <b>-</b> 7½ | 71⁄2 | 8    | 81⁄2 |