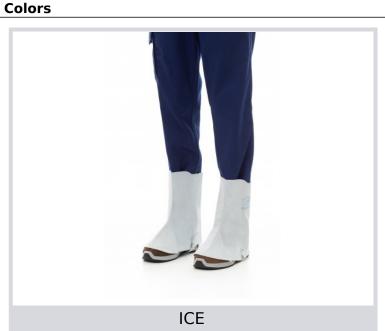

## **304C** 001006-0146

Split leather protective gaiters in two sizes: 30 cm and 40 cm. -Features: sturdy, very resistant - Strengths: protection - Areas of application: heavy-duty handling, suitable for contact with hot, deburred material

PAYPER

Composition: BOVINE SPLIT LEATHER Appearance: SPLIT LEATHER GRAIN PROTECTIVE GAITERS Sizes: 30-40 Packaging: 1/50

MADE IN: MADE IN ITALY HS CODE: 42034000