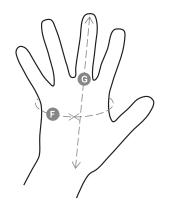

## Size Guide

| Taglie Internazionali    | XS            | S                 | М             | L    | XL   | XXL  |
|--------------------------|---------------|-------------------|---------------|------|------|------|
| Taglie Numeriche         | 6             | 7                 | 8             | 9    | 10   | 11   |
| ( <b>F</b> ) - <i>cm</i> | 15,2          | 17,8              | 20,3          | 22,9 | 25,4 | 27,9 |
| ( <b>F</b> ) - <i>in</i> | 6             | 7                 | 8             | 9    | 10   | 11   |
| ( <b>G</b> ) - <i>cm</i> | 16            | 17,1              | 18,2          | 19,2 | 20,4 | 21,5 |
| ( <b>G</b> ) - <i>in</i> | 6 <b>-</b> 6½ | 6½ <del>-</del> 7 | 7 <b>-</b> 7½ | 71⁄2 | 8    | 81⁄2 |